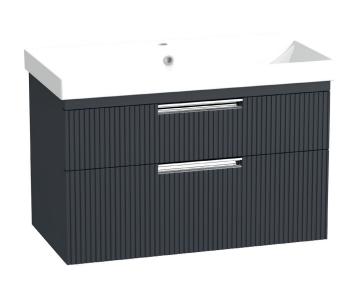

## Espada Fluted 800mm Wall Mounted Two Drawer Basin Unit INSTFL0414815

| Specification                       |                                      |
|-------------------------------------|--------------------------------------|
| Finish                              | Matt Midnight Grey                   |
| Dimensions                          | 536(h) x 810(w) x 424(d) mm          |
| Weight                              | 34kg                                 |
| Carcass Thickness                   | 18/16mm                              |
| Carcass Material                    | MDF and MFC                          |
| Carcass Finish                      | Painted                              |
| Internal Cabinet Colour             | Dark Grey                            |
| Plumbing Void                       | 44mm                                 |
| Cabinet Fixing Type                 | Adjustable wall hangers              |
| Door / Drawer Finish                | Painted                              |
| Door / Frontal Material             | MDF                                  |
| Number of Doors                     | None                                 |
| Number of Drawers                   | Two                                  |
| Number of Internal<br>Shelves       | None                                 |
| Door Handing                        | -                                    |
| Hinge / Runner Type                 | Soft close                           |
| Handle / Knob                       | Two chrome plated handles (supplied) |
| Handle Centres                      | _                                    |
| Pre-Drilled /<br>Marked for handles | Pre-cut groove                       |

## Espada Fluted 800mm Wall Mounted Two Drawer Basin Unit INSTFL0414815