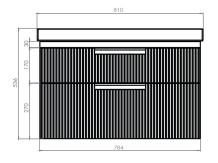

## Espada Fluted 800mm Wall Mounted Two Drawer Basin Unit INSTFL0414815

| Specification                       |                                      |
|-------------------------------------|--------------------------------------|
| Finish                              | Matt Midnight Grey                   |
| Dimensions                          | 536(h) x 810(w) x 424(d) mm          |
| Weight                              | 34kg                                 |
| Carcass Thickness                   | 18/16mm                              |
| Carcass Material                    | MDF and MFC                          |
| Carcass Finish                      | Painted                              |
| Internal Cabinet Colour             | Dark Grey                            |
| Plumbing Void                       | 44mm                                 |
| Cabinet Fixing Type                 | Adjustable wall hangers              |
| Door / Drawer Finish                | Painted                              |
| Door / Frontal Material             | MDF                                  |
| Number of Doors                     | None                                 |
| Number of Drawers                   | Two                                  |
| Number of Internal<br>Shelves       | None                                 |
| Door Handing                        | -                                    |
| Hinge / Runner Type                 | Soft close                           |
| Handle / Knob                       | Two chrome plated handles (supplied) |
| Handle Centres                      | _                                    |
| Pre-Drilled /<br>Marked for handles | Pre-cut groove                       |