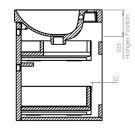

## Espada Fluted 800mm Wall Mounted Two Drawer Basin Unit INSTFL0414815

| Specification                       |                                      |
|-------------------------------------|--------------------------------------|
| Finish                              | Matt Midnight Grey                   |
| Dimensions                          | 536(h) x 810(w) x 424(d) mm          |
| Weight                              | 34kg                                 |
| Carcass Thickness                   | 18/16mm                              |
| Carcass Material                    | MDF and MFC                          |
| Carcass Finish                      | Painted                              |
| Internal Cabinet Colour             | Dark Grey                            |
| Plumbing Void                       | 44mm                                 |
| Cabinet Fixing Type                 | Adjustable wall hangers              |
| Door / Drawer Finish                | Painted                              |
| Door / Frontal Material             | MDF                                  |
| Number of Doors                     | None                                 |
| Number of Drawers                   | Two                                  |
| Number of Internal<br>Shelves       | None                                 |
| Door Handing                        | -                                    |
| Hinge / Runner Type                 | Soft close                           |
| Handle / Knob                       | Two chrome plated handles (supplied) |
| Handle Centres                      | _                                    |
| Pre-Drilled /<br>Marked for handles | Pre-cut groove                       |

### **FAQs**

Q – How big is the plumbing void at the back of the furniture?

Q - Are the handles fitted?

A - No, handles need fitting.

Q - Are the runners soft close?

A – The runners are both soft close and quick release.