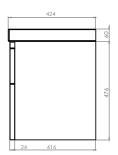

## Espada Fluted 800mm Wall Mounted Two Drawer Basin Unit INSTFL0414815

| Specification                       |                                      |
|-------------------------------------|--------------------------------------|
| Finish                              | Matt Midnight Grey                   |
| Dimensions                          | 536(h) x 810(w) x 424(d) mm          |
| Weight                              | 34kg                                 |
| Carcass Thickness                   | 18/16mm                              |
| Carcass Material                    | MDF and MFC                          |
| Carcass Finish                      | Painted                              |
| Internal Cabinet Colour             | Dark Grey                            |
| Plumbing Void                       | 44mm                                 |
| Cabinet Fixing Type                 | Adjustable wall hangers              |
| Door / Drawer Finish                | Painted                              |
| Door / Frontal Material             | MDF                                  |
| Number of Doors                     | None                                 |
| Number of Drawers                   | Two                                  |
| Number of Internal<br>Shelves       | None                                 |
| Door Handing                        | -                                    |
| Hinge / Runner Type                 | Soft close                           |
| Handle / Knob                       | Two chrome plated handles (supplied) |
| Handle Centres                      | _                                    |
| Pre-Drilled /<br>Marked for handles | Pre-cut groove                       |