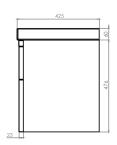

# Espada Fluted 600mm Wall Mounted Two Drawer Basin Unit INSTFL0414811

| Specification                       |                                      |
|-------------------------------------|--------------------------------------|
| Finish                              | Matt Midnight Grey                   |
| Dimensions                          | 536(h) x 610(w) x 425(d) mm          |
| Weight                              | 28kg                                 |
| Carcass Thickness                   | 18/16mm                              |
| Carcass Material                    | MDF and MFC                          |
| Carcass Finish                      | Painted                              |
| Internal Cabinet Colour             | Dark Grey                            |
| Plumbing Void                       | 44mm                                 |
| Cabinet Fixing Type                 | Adjustable wall hangers              |
| Door / Drawer Finish                | Painted                              |
| Door / Frontal Material             | MDF                                  |
| Number of Doors                     | None                                 |
| Number of Drawers                   | Two                                  |
| Number of Internal<br>Shelves       | None                                 |
| Door Handing                        | _                                    |
| Hinge / Runner Type                 | Soft close                           |
| Handle / Knob                       | Two chrome plated handles (supplied) |
| Handle Centres                      | -                                    |
| Pre-Drilled /<br>Marked for handles | Pre-cut groove                       |