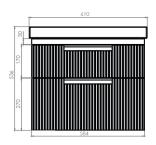

# Espada Fluted 600mm Wall Mounted Two Drawer Basin Unit INSTFL0414811

| Specification                       |                                      |
|-------------------------------------|--------------------------------------|
| Finish                              | Matt Midnight Grey                   |
| Dimensions                          | 536(h) x 610(w) x 425(d) mm          |
| Weight                              | 28kg                                 |
| Carcass Thickness                   | 18/16mm                              |
| Carcass Material                    | MDF and MFC                          |
| Carcass Finish                      | Painted                              |
| Internal Cabinet Colour             | Dark Grey                            |
| Plumbing Void                       | 44mm                                 |
| Cabinet Fixing Type                 | Adjustable wall hangers              |
| Door / Drawer Finish                | Painted                              |
| Door / Frontal Material             | MDF                                  |
| Number of Doors                     | None                                 |
| Number of Drawers                   | Two                                  |
| Number of Internal<br>Shelves       | None                                 |
| Door Handing                        | _                                    |
| Hinge / Runner Type                 | Soft close                           |
| Handle / Knob                       | Two chrome plated handles (supplied) |
| Handle Centres                      | -                                    |
| Pre-Drilled /<br>Marked for handles | Pre-cut groove                       |