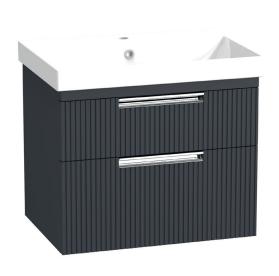

# Espada Fluted 600mm Wall Mounted Two Drawer Basin Unit INSTFL0414811

| Specification                       |                                      |
|-------------------------------------|--------------------------------------|
| Finish                              | Matt Midnight Grey                   |
| Dimensions                          | 536(h) x 610(w) x 425(d) mm          |
| Weight                              | 28kg                                 |
| Carcass Thickness                   | 18/16mm                              |
| Carcass Material                    | MDF and MFC                          |
| Carcass Finish                      | Painted                              |
| Internal Cabinet Colour             | Dark Grey                            |
| Plumbing Void                       | 44mm                                 |
| Cabinet Fixing Type                 | Adjustable wall hangers              |
| Door / Drawer Finish                | Painted                              |
| Door / Frontal Material             | MDF                                  |
| Number of Doors                     | None                                 |
| Number of Drawers                   | Two                                  |
| Number of Internal<br>Shelves       | None                                 |
| Door Handing                        | _                                    |
| Hinge / Runner Type                 | Soft close                           |
| Handle / Knob                       | Two chrome plated handles (supplied) |
| Handle Centres                      | -                                    |
| Pre-Drilled /<br>Marked for handles | Pre-cut groove                       |