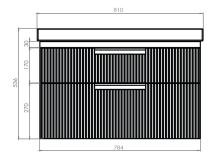

# Espada Fluted 800mm Wall Mounted Two Drawer Basin Unit INSTFL041447

| Specification                       |                                      |
|-------------------------------------|--------------------------------------|
| Finish                              | Matt Light Grey                      |
| Dimensions                          | 536(h) x 810(w) x 424(d) mm          |
| Weight                              | 34kg                                 |
| Carcass Thickness                   | 18/16mm                              |
| Carcass Material                    | MDF and MFC                          |
| Carcass Finish                      | Painted                              |
| Internal Cabinet Colour             | Dark Grey                            |
| Plumbing Void                       | 44mm                                 |
| Cabinet Fixing Type                 | Adjustable wall hangers              |
| Door / Drawer Finish                | Painted                              |
| Door / Frontal Material             | MDF                                  |
| Number of Doors                     | None                                 |
| Number of Drawers                   | Two                                  |
| Number of Internal<br>Shelves       | None                                 |
| Door Handing                        | -                                    |
| Hinge / Runner Type                 | Soft close                           |
| Handle / Knob                       | Two chrome plated handles (supplied) |
| Handle Centres                      | -                                    |
| Pre-Drilled /<br>Marked for handles | Pre-cut groove                       |