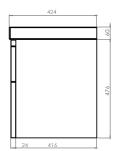

# Espada Fluted 800mm Wall Mounted Two Drawer Basin Unit INSTFL041447

| Specification                       |                                      |
|-------------------------------------|--------------------------------------|
| Finish                              | Matt Light Grey                      |
| Dimensions                          | 536(h) x 810(w) x 424(d) mm          |
| Weight                              | 34kg                                 |
| Carcass Thickness                   | 18/16mm                              |
| Carcass Material                    | MDF and MFC                          |
| Carcass Finish                      | Painted                              |
| Internal Cabinet Colour             | Dark Grey                            |
| Plumbing Void                       | 44mm                                 |
| Cabinet Fixing Type                 | Adjustable wall hangers              |
| Door / Drawer Finish                | Painted                              |
| Door / Frontal Material             | MDF                                  |
| Number of Doors                     | None                                 |
| Number of Drawers                   | Two                                  |
| Number of Internal<br>Shelves       | None                                 |
| Door Handing                        | -                                    |
| Hinge / Runner Type                 | Soft close                           |
| Handle / Knob                       | Two chrome plated handles (supplied) |
| Handle Centres                      | -                                    |
| Pre-Drilled /<br>Marked for handles | Pre-cut groove                       |