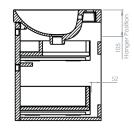

# Espada Fluted 800mm Wall Mounted Two Drawer Basin Unit INSTFL041447

| Specification                       |                                      |
|-------------------------------------|--------------------------------------|
| Finish                              | Matt Light Grey                      |
| Dimensions                          | 536(h) x 810(w) x 424(d) mm          |
| Weight                              | 34kg                                 |
| Carcass Thickness                   | 18/16mm                              |
| Carcass Material                    | MDF and MFC                          |
| Carcass Finish                      | Painted                              |
| Internal Cabinet Colour             | Dark Grey                            |
| Plumbing Void                       | 44mm                                 |
| Cabinet Fixing Type                 | Adjustable wall hangers              |
| Door / Drawer Finish                | Painted                              |
| Door / Frontal Material             | MDF                                  |
| Number of Doors                     | None                                 |
| Number of Drawers                   | Two                                  |
| Number of Internal<br>Shelves       | None                                 |
| Door Handing                        | -                                    |
| Hinge / Runner Type                 | Soft close                           |
| Handle / Knob                       | Two chrome plated handles (supplied) |
| Handle Centres                      | -                                    |
| Pre-Drilled /<br>Marked for handles | Pre-cut groove                       |