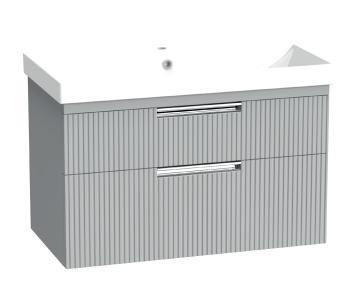

# Espada Fluted 800mm Wall Mounted Two Drawer Basin Unit INSTFL041447

| Specification                       |                                      |
|-------------------------------------|--------------------------------------|
| Finish                              | Matt Light Grey                      |
| Dimensions                          | 536(h) x 810(w) x 424(d) mm          |
| Weight                              | 34kg                                 |
| Carcass Thickness                   | 18/16mm                              |
| Carcass Material                    | MDF and MFC                          |
| Carcass Finish                      | Painted                              |
| Internal Cabinet Colour             | Dark Grey                            |
| Plumbing Void                       | 44mm                                 |
| Cabinet Fixing Type                 | Adjustable wall hangers              |
| Door / Drawer Finish                | Painted                              |
| Door / Frontal Material             | MDF                                  |
| Number of Doors                     | None                                 |
| Number of Drawers                   | Two                                  |
| Number of Internal<br>Shelves       | None                                 |
| Door Handing                        | -                                    |
| Hinge / Runner Type                 | Soft close                           |
| Handle / Knob                       | Two chrome plated handles (supplied) |
| Handle Centres                      | -                                    |
| Pre-Drilled /<br>Marked for handles | Pre-cut groove                       |

# Espada Fluted 800mm Wall Mounted Two Drawer Basin Unit INSTFL041447