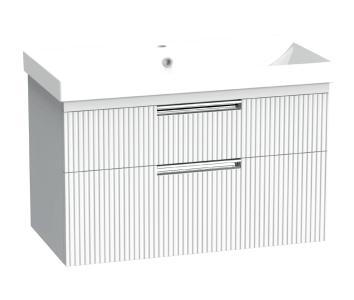

## Espada Fluted 800mm Wall Mounted Two Drawer Basin Unit INSTFL041446

| Specification                       |                                      |
|-------------------------------------|--------------------------------------|
| Finish                              | Matt White                           |
| Dimensions                          | 536(h) x 810(w) x 424(d) mm          |
| Weight                              | 34kg                                 |
| Carcass Thickness                   | 18/16mm                              |
| Carcass Material                    | MDF and MFC                          |
| Carcass Finish                      | Painted                              |
| Internal Cabinet Colour             | Dark Grey                            |
| Plumbing Void                       | 44mm                                 |
| Cabinet Fixing Type                 | Adjustable wall hangers              |
| Door / Drawer Finish                | Painted                              |
| Door / Frontal Material             | MDF                                  |
| Number of Doors                     | None                                 |
| Number of Drawers                   | Two                                  |
| Number of Internal<br>Shelves       | None                                 |
| Door Handing                        | _                                    |
| Hinge / Runner Type                 | Soft close                           |
| Handle / Knob                       | Two chrome plated handles (supplied) |
| Handle Centres                      | -                                    |
| Pre-Drilled /<br>Marked for handles | Pre-cut groove                       |
|                                     |                                      |

## Espada Fluted 800mm Wall Mounted Two Drawer Basin Unit INSTFL041446