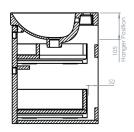

## Espada Fluted 800mm Wall Mounted Two Drawer Basin Unit INSTFL041446

| Specification                       |                                      |
|-------------------------------------|--------------------------------------|
| Finish                              | Matt White                           |
| Dimensions                          | 536(h) x 810(w) x 424(d) mm          |
| Weight                              | 34kg                                 |
| Carcass Thickness                   | 18/16mm                              |
| Carcass Material                    | MDF and MFC                          |
| Carcass Finish                      | Painted                              |
| Internal Cabinet Colour             | Dark Grey                            |
| Plumbing Void                       | 44mm                                 |
| Cabinet Fixing Type                 | Adjustable wall hangers              |
| Door / Drawer Finish                | Painted                              |
| Door / Frontal Material             | MDF                                  |
| Number of Doors                     | None                                 |
| Number of Drawers                   | Two                                  |
| Number of Internal<br>Shelves       | None                                 |
| Door Handing                        | _                                    |
| Hinge / Runner Type                 | Soft close                           |
| Handle / Knob                       | Two chrome plated handles (supplied) |
| Handle Centres                      | -                                    |
| Pre-Drilled /<br>Marked for handles | Pre-cut groove                       |
|                                     |                                      |