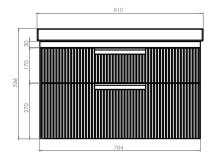

## Espada Fluted 800mm Wall Mounted Two Drawer Basin Unit INSTFL041446

| Specification                       |                                      |
|-------------------------------------|--------------------------------------|
| Finish                              | Matt White                           |
| Dimensions                          | 536(h) x 810(w) x 424(d) mm          |
| Weight                              | 34kg                                 |
| Carcass Thickness                   | 18/16mm                              |
| Carcass Material                    | MDF and MFC                          |
| Carcass Finish                      | Painted                              |
| Internal Cabinet Colour             | Dark Grey                            |
| Plumbing Void                       | 44mm                                 |
| Cabinet Fixing Type                 | Adjustable wall hangers              |
| Door / Drawer Finish                | Painted                              |
| Door / Frontal Material             | MDF                                  |
| Number of Doors                     | None                                 |
| Number of Drawers                   | Two                                  |
| Number of Internal<br>Shelves       | None                                 |
| Door Handing                        | _                                    |
| Hinge / Runner Type                 | Soft close                           |
| Handle / Knob                       | Two chrome plated handles (supplied) |
| Handle Centres                      | -                                    |
| Pre-Drilled /<br>Marked for handles | Pre-cut groove                       |
|                                     |                                      |