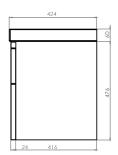

## Espada Fluted 800mm Wall Mounted Two Drawer Basin Unit INSTFL041446

| Specification                       |                                      |
|-------------------------------------|--------------------------------------|
| Finish                              | Matt White                           |
| Dimensions                          | 536(h) x 810(w) x 424(d) mm          |
| Weight                              | 34kg                                 |
| Carcass Thickness                   | 18/16mm                              |
| Carcass Material                    | MDF and MFC                          |
| Carcass Finish                      | Painted                              |
| Internal Cabinet Colour             | Dark Grey                            |
| Plumbing Void                       | 44mm                                 |
| Cabinet Fixing Type                 | Adjustable wall hangers              |
| Door / Drawer Finish                | Painted                              |
| Door / Frontal Material             | MDF                                  |
| Number of Doors                     | None                                 |
| Number of Drawers                   | Two                                  |
| Number of Internal<br>Shelves       | None                                 |
| Door Handing                        | _                                    |
| Hinge / Runner Type                 | Soft close                           |
| Handle / Knob                       | Two chrome plated handles (supplied) |
| Handle Centres                      | -                                    |
| Pre-Drilled /<br>Marked for handles | Pre-cut groove                       |
|                                     |                                      |