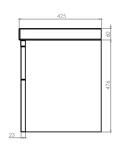

# Espada Fluted 600mm Wall Mounted Two Drawer Basin Unit INSTFL041444

| Specification                       |                                      |
|-------------------------------------|--------------------------------------|
| Finish                              | Swiss Oak                            |
| Dimensions                          | 536(h) x 610(w) x 425(d) mm          |
| Weight                              | 28kg                                 |
| Carcass Thickness                   | 18/16mm                              |
| Carcass Material                    | MDF and MFC                          |
| Carcass Finish                      | PVC Wrap                             |
| Internal Cabinet Colour             | Dark Grey                            |
| Plumbing Void                       | 44mm                                 |
| Cabinet Fixing Type                 | Adjustable wall hangers              |
| Door / Drawer Finish                | Painted                              |
| Door / Frontal Material             | MDF                                  |
| Number of Doors                     | None                                 |
| Number of Drawers                   | Two                                  |
| Number of Internal<br>Shelves       | None                                 |
| Door Handing                        | _                                    |
| Hinge / Runner Type                 | Soft close                           |
| Handle / Knob                       | Two chrome plated handles (supplied) |
| Handle Centres                      | _                                    |
| Pre-Drilled /<br>Marked for handles | Pre-cut groove                       |