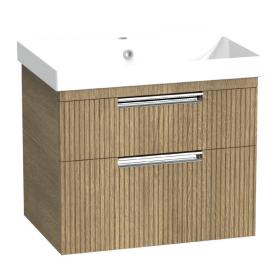

# Espada Fluted 600mm Wall Mounted Two Drawer Basin Unit INSTFL041444

| Specification                       |                                      |
|-------------------------------------|--------------------------------------|
| Finish                              | Swiss Oak                            |
| Dimensions                          | 536(h) x 610(w) x 425(d) mm          |
| Weight                              | 28kg                                 |
| Carcass Thickness                   | 18/16mm                              |
| Carcass Material                    | MDF and MFC                          |
| Carcass Finish                      | PVC Wrap                             |
| Internal Cabinet Colour             | Dark Grey                            |
| Plumbing Void                       | 44mm                                 |
| Cabinet Fixing Type                 | Adjustable wall hangers              |
| Door / Drawer Finish                | Painted                              |
| Door / Frontal Material             | MDF                                  |
| Number of Doors                     | None                                 |
| Number of Drawers                   | Two                                  |
| Number of Internal<br>Shelves       | None                                 |
| Door Handing                        | _                                    |
| Hinge / Runner Type                 | Soft close                           |
| Handle / Knob                       | Two chrome plated handles (supplied) |
| Handle Centres                      | _                                    |
| Pre-Drilled /<br>Marked for handles | Pre-cut groove                       |

## Espada Fluted 600mm Wall Mounted Two Drawer Basin Unit INSTFL041444