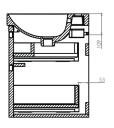

# Espada Fluted 600mm Wall Mounted Two Drawer Basin Unit INSTFL041444

| Specification                       |                                      |
|-------------------------------------|--------------------------------------|
| Finish                              | Swiss Oak                            |
| Dimensions                          | 536(h) x 610(w) x 425(d) mm          |
| Weight                              | 28kg                                 |
| Carcass Thickness                   | 18/16mm                              |
| Carcass Material                    | MDF and MFC                          |
| Carcass Finish                      | PVC Wrap                             |
| Internal Cabinet Colour             | Dark Grey                            |
| Plumbing Void                       | 44mm                                 |
| Cabinet Fixing Type                 | Adjustable wall hangers              |
| Door / Drawer Finish                | Painted                              |
| Door / Frontal Material             | MDF                                  |
| Number of Doors                     | None                                 |
| Number of Drawers                   | Two                                  |
| Number of Internal<br>Shelves       | None                                 |
| Door Handing                        | _                                    |
| Hinge / Runner Type                 | Soft close                           |
| Handle / Knob                       | Two chrome plated handles (supplied) |
| Handle Centres                      | _                                    |
| Pre-Drilled /<br>Marked for handles | Pre-cut groove                       |

## Key Features + Benefits

One Taphole Basin

Certifications + Approvals

Brassmill Lane Trading Estate, Bath, BA1 3JF. Technical Support – Tel: 01225 303 900 Email: sales@roperrhodes.co.uk

Espada\_Fluted\_INSTFL041444\_TDS\_V1