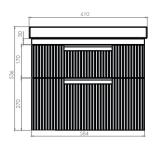

# Espada Fluted 600mm Wall Mounted Two Drawer Basin Unit INSTFL041444

| Specification                       |                                      |
|-------------------------------------|--------------------------------------|
| Finish                              | Swiss Oak                            |
| Dimensions                          | 536(h) x 610(w) x 425(d) mm          |
| Weight                              | 28kg                                 |
| Carcass Thickness                   | 18/16mm                              |
| Carcass Material                    | MDF and MFC                          |
| Carcass Finish                      | PVC Wrap                             |
| Internal Cabinet Colour             | Dark Grey                            |
| Plumbing Void                       | 44mm                                 |
| Cabinet Fixing Type                 | Adjustable wall hangers              |
| Door / Drawer Finish                | Painted                              |
| Door / Frontal Material             | MDF                                  |
| Number of Doors                     | None                                 |
| Number of Drawers                   | Two                                  |
| Number of Internal<br>Shelves       | None                                 |
| Door Handing                        | _                                    |
| Hinge / Runner Type                 | Soft close                           |
| Handle / Knob                       | Two chrome plated handles (supplied) |
| Handle Centres                      | _                                    |
| Pre-Drilled /<br>Marked for handles | Pre-cut groove                       |