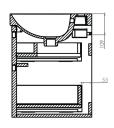

## Espada Fluted 600mm Wall Mounted Two Drawer Basin Unit INSTFL041443

| Specification                       |                                      |
|-------------------------------------|--------------------------------------|
| Finish                              | Matt Light Grey                      |
| Dimensions                          | 536(h) x 610(w) x 425(d) mm          |
| Weight                              | 28kg                                 |
| Carcass Thickness                   | 18/16mm                              |
| Carcass Material                    | MDF and MFC                          |
| Carcass Finish                      | Painted                              |
| Internal Cabinet Colour             | Dark Grey                            |
| Plumbing Void                       | 44mm                                 |
| Cabinet Fixing Type                 | Adjustable wall hangers              |
| Door / Drawer Finish                | Painted                              |
| Door / Frontal Material             | MDF                                  |
| Number of Doors                     | None                                 |
| Number of Drawers                   | Two                                  |
| Number of Internal<br>Shelves       | None                                 |
| Door Handing                        | _                                    |
| Hinge / Runner Type                 | Soft close                           |
| Handle / Knob                       | Two chrome plated handles (supplied) |
| Handle Centres                      | -                                    |
| Pre-Drilled /<br>Marked for handles | Pre-cut groove                       |