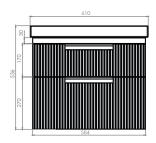

## Espada Fluted 600mm Wall Mounted Two Drawer Basin Unit INSTFL041443

| Specification                       |                                      |
|-------------------------------------|--------------------------------------|
| Finish                              | Matt Light Grey                      |
| Dimensions                          | 536(h) x 610(w) x 425(d) mm          |
| Weight                              | 28kg                                 |
| Carcass Thickness                   | 18/16mm                              |
| Carcass Material                    | MDF and MFC                          |
| Carcass Finish                      | Painted                              |
| Internal Cabinet Colour             | Dark Grey                            |
| Plumbing Void                       | 44mm                                 |
| Cabinet Fixing Type                 | Adjustable wall hangers              |
| Door / Drawer Finish                | Painted                              |
| Door / Frontal Material             | MDF                                  |
| Number of Doors                     | None                                 |
| Number of Drawers                   | Two                                  |
| Number of Internal<br>Shelves       | None                                 |
| Door Handing                        | _                                    |
| Hinge / Runner Type                 | Soft close                           |
| Handle / Knob                       | Two chrome plated handles (supplied) |
| Handle Centres                      | -                                    |
| Pre-Drilled /<br>Marked for handles | Pre-cut groove                       |