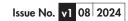

## Espada Fluted 600mm Wall Mounted Two Drawer Basin Unit INSTFL041443

| Specification                       |                                      |
|-------------------------------------|--------------------------------------|
| Finish                              | Matt Light Grey                      |
| Dimensions                          | 536(h) x 610(w) x 425(d) mm          |
| Weight                              | 28kg                                 |
| Carcass Thickness                   | 18/16mm                              |
| Carcass Material                    | MDF and MFC                          |
| Carcass Finish                      | Painted                              |
| Internal Cabinet Colour             | Dark Grey                            |
| Plumbing Void                       | 44mm                                 |
| Cabinet Fixing Type                 | Adjustable wall hangers              |
| Door / Drawer Finish                | Painted                              |
| Door / Frontal Material             | MDF                                  |
| Number of Doors                     | None                                 |
| Number of Drawers                   | Two                                  |
| Number of Internal<br>Shelves       | None                                 |
| Door Handing                        | _                                    |
| Hinge / Runner Type                 | Soft close                           |
| Handle / Knob                       | Two chrome plated handles (supplied) |
| Handle Centres                      | -                                    |
| Pre-Drilled /<br>Marked for handles | Pre-cut groove                       |