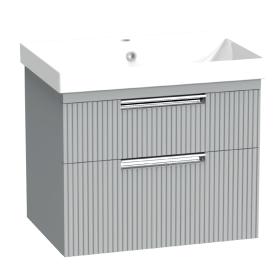

## Espada Fluted 600mm Wall Mounted Two Drawer Basin Unit INSTFL041443

| Specification                       |                                      |
|-------------------------------------|--------------------------------------|
| Finish                              | Matt Light Grey                      |
| Dimensions                          | 536(h) x 610(w) x 425(d) mm          |
| Weight                              | 28kg                                 |
| Carcass Thickness                   | 18/16mm                              |
| Carcass Material                    | MDF and MFC                          |
| Carcass Finish                      | Painted                              |
| Internal Cabinet Colour             | Dark Grey                            |
| Plumbing Void                       | 44mm                                 |
| Cabinet Fixing Type                 | Adjustable wall hangers              |
| Door / Drawer Finish                | Painted                              |
| Door / Frontal Material             | MDF                                  |
| Number of Doors                     | None                                 |
| Number of Drawers                   | Two                                  |
| Number of Internal<br>Shelves       | None                                 |
| Door Handing                        | _                                    |
| Hinge / Runner Type                 | Soft close                           |
| Handle / Knob                       | Two chrome plated handles (supplied) |
| Handle Centres                      | -                                    |
| Pre-Drilled /<br>Marked for handles | Pre-cut groove                       |