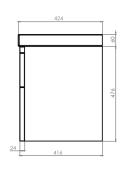

## Espada Fluted 700mm Wall Mounted Two Drawer Basin Unit INSTFL041437

| Specification                       |                                      |
|-------------------------------------|--------------------------------------|
| Finish                              | Swiss Oak                            |
| Dimensions                          | 536(h) x 710(w) x 424(d) mm          |
| Weight                              | 21.97kg                              |
| Carcass Thickness                   | 18/16mm                              |
| Carcass Material                    | MDF and MFC                          |
| Carcass Finish                      | PVC Wrap                             |
| Internal Cabinet Colour             | Dark Grey                            |
| Plumbing Void                       | 44mm                                 |
| Cabinet Fixing Type                 | Adjustable wall hangers              |
| Door / Drawer Finish                | Painted                              |
| Door / Frontal Material             | MDF                                  |
| Number of Doors                     | None                                 |
| Number of Drawers                   | Two                                  |
| Number of Internal<br>Shelves       | None                                 |
| Door Handing                        | -                                    |
| Hinge / Runner Type                 | Soft close                           |
| Handle / Knob                       | Two chrome plated handles (supplied) |
| Handle Centres                      | -                                    |
| Pre-Drilled /<br>Marked for handles | Pre-cut groove                       |