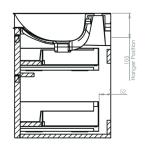

## Espada Fluted 700mm Wall Mounted Two Drawer Basin Unit INSTFL041437

| Specification                       |                                      |
|-------------------------------------|--------------------------------------|
| Finish                              | Swiss Oak                            |
| Dimensions                          | 536(h) x 710(w) x 424(d) mm          |
| Weight                              | 21.97kg                              |
| Carcass Thickness                   | 18/16mm                              |
| Carcass Material                    | MDF and MFC                          |
| Carcass Finish                      | PVC Wrap                             |
| Internal Cabinet Colour             | Dark Grey                            |
| Plumbing Void                       | 44mm                                 |
| Cabinet Fixing Type                 | Adjustable wall hangers              |
| Door / Drawer Finish                | Painted                              |
| Door / Frontal Material             | MDF                                  |
| Number of Doors                     | None                                 |
| Number of Drawers                   | Two                                  |
| Number of Internal<br>Shelves       | None                                 |
| Door Handing                        | -                                    |
| Hinge / Runner Type                 | Soft close                           |
| Handle / Knob                       | Two chrome plated handles (supplied) |
| Handle Centres                      | -                                    |
| Pre-Drilled /<br>Marked for handles | Pre-cut groove                       |

### **FAQs**

Q – How big is the plumbing void at the back of the furniture?

Q - Are the handles fitted?

A - No, handles need fitting.

Q - Are the runners soft close?

A – The runners are both soft close and quick release.