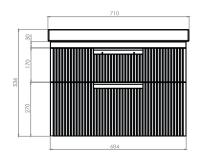

## Espada Fluted 700mm Wall Mounted Two Drawer Basin Unit INSTFL041437

| Specification                       |                                      |
|-------------------------------------|--------------------------------------|
| Finish                              | Swiss Oak                            |
| Dimensions                          | 536(h) x 710(w) x 424(d) mm          |
| Weight                              | 21.97kg                              |
| Carcass Thickness                   | 18/16mm                              |
| Carcass Material                    | MDF and MFC                          |
| Carcass Finish                      | PVC Wrap                             |
| Internal Cabinet Colour             | Dark Grey                            |
| Plumbing Void                       | 44mm                                 |
| Cabinet Fixing Type                 | Adjustable wall hangers              |
| Door / Drawer Finish                | Painted                              |
| Door / Frontal Material             | MDF                                  |
| Number of Doors                     | None                                 |
| Number of Drawers                   | Two                                  |
| Number of Internal<br>Shelves       | None                                 |
| Door Handing                        | -                                    |
| Hinge / Runner Type                 | Soft close                           |
| Handle / Knob                       | Two chrome plated handles (supplied) |
| Handle Centres                      | -                                    |
| Pre-Drilled /<br>Marked for handles | Pre-cut groove                       |