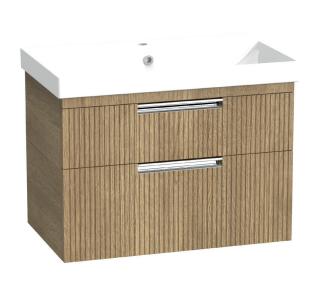

## Espada Fluted 700mm Wall Mounted Two Drawer Basin Unit INSTFL041437

| Specification                       |                                      |
|-------------------------------------|--------------------------------------|
| Finish                              | Swiss Oak                            |
| Dimensions                          | 536(h) x 710(w) x 424(d) mm          |
| Weight                              | 21.97kg                              |
| Carcass Thickness                   | 18/16mm                              |
| Carcass Material                    | MDF and MFC                          |
| Carcass Finish                      | PVC Wrap                             |
| Internal Cabinet Colour             | Dark Grey                            |
| Plumbing Void                       | 44mm                                 |
| Cabinet Fixing Type                 | Adjustable wall hangers              |
| Door / Drawer Finish                | Painted                              |
| Door / Frontal Material             | MDF                                  |
| Number of Doors                     | None                                 |
| Number of Drawers                   | Two                                  |
| Number of Internal<br>Shelves       | None                                 |
| Door Handing                        | -                                    |
| Hinge / Runner Type                 | Soft close                           |
| Handle / Knob                       | Two chrome plated handles (supplied) |
| Handle Centres                      | -                                    |
| Pre-Drilled /<br>Marked for handles | Pre-cut groove                       |