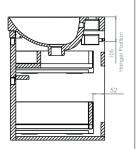

# Espada Fluted 500mm Wall Mounted Two Drawer Basin Unit INSTFL041430

| Specification                       |                                      |
|-------------------------------------|--------------------------------------|
| Finish                              | Matt White                           |
| Dimensions                          | 536(h) x 514(w) x 426(d) mm          |
| Weight                              | 21.97kg                              |
| Carcass Thickness                   | 18/16mm                              |
| Carcass Material                    | MDF and MFC                          |
| Carcass Finish                      | Painted                              |
| Internal Cabinet Colour             | Dark Grey                            |
| Plumbing Void                       | 44mm                                 |
| Cabinet Fixing Type                 | Adjustable wall hangers              |
| Door / Drawer Finish                | Painted                              |
| Door / Frontal Material             | MDF                                  |
| Number of Doors                     | None                                 |
| Number of Drawers                   | Two                                  |
| Number of Internal<br>Shelves       | None                                 |
| Door Handing                        | -                                    |
| Hinge / Runner Type                 | Soft close                           |
| Handle / Knob                       | Two chrome plated handles (supplied) |
| Handle Centres                      | -                                    |
| Pre-Drilled /<br>Marked for handles | Pre-cut groove                       |

## **FAQs**

Q – How big is the plumbing void at the back of the furniture?

Q - Are the handles fitted?

A - No, handles need fitting.

Q - Are the runners soft close?

A – The runners are both soft close and quick release.