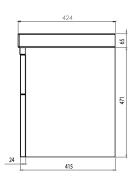

# Espada Fluted 500mm Wall Mounted Two Drawer Basin Unit INSTFL041430

| Specification                       |                                      |
|-------------------------------------|--------------------------------------|
| Finish                              | Matt White                           |
| Dimensions                          | 536(h) x 514(w) x 426(d) mm          |
| Weight                              | 21.97kg                              |
| Carcass Thickness                   | 18/16mm                              |
| Carcass Material                    | MDF and MFC                          |
| Carcass Finish                      | Painted                              |
| Internal Cabinet Colour             | Dark Grey                            |
| Plumbing Void                       | 44mm                                 |
| Cabinet Fixing Type                 | Adjustable wall hangers              |
| Door / Drawer Finish                | Painted                              |
| Door / Frontal Material             | MDF                                  |
| Number of Doors                     | None                                 |
| Number of Drawers                   | Two                                  |
| Number of Internal<br>Shelves       | None                                 |
| Door Handing                        | -                                    |
| Hinge / Runner Type                 | Soft close                           |
| Handle / Knob                       | Two chrome plated handles (supplied) |
| Handle Centres                      | -                                    |
| Pre-Drilled /<br>Marked for handles | Pre-cut groove                       |