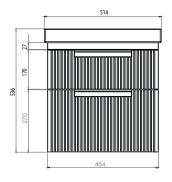

# Espada Fluted 500mm Wall Mounted Two Drawer Basin Unit INSTFL041430

| Specification                       |                                      |
|-------------------------------------|--------------------------------------|
| Finish                              | Matt White                           |
| Dimensions                          | 536(h) x 514(w) x 426(d) mm          |
| Weight                              | 21.97kg                              |
| Carcass Thickness                   | 18/16mm                              |
| Carcass Material                    | MDF and MFC                          |
| Carcass Finish                      | Painted                              |
| Internal Cabinet Colour             | Dark Grey                            |
| Plumbing Void                       | 44mm                                 |
| Cabinet Fixing Type                 | Adjustable wall hangers              |
| Door / Drawer Finish                | Painted                              |
| Door / Frontal Material             | MDF                                  |
| Number of Doors                     | None                                 |
| Number of Drawers                   | Two                                  |
| Number of Internal<br>Shelves       | None                                 |
| Door Handing                        | -                                    |
| Hinge / Runner Type                 | Soft close                           |
| Handle / Knob                       | Two chrome plated handles (supplied) |
| Handle Centres                      | -                                    |
| Pre-Drilled /<br>Marked for handles | Pre-cut groove                       |