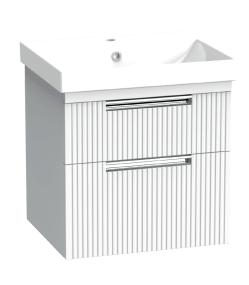

# Espada Fluted 500mm Wall Mounted Two Drawer Basin Unit INSTFL041430

| Specification                       |                                      |
|-------------------------------------|--------------------------------------|
| Finish                              | Matt White                           |
| Dimensions                          | 536(h) x 514(w) x 426(d) mm          |
| Weight                              | 21.97kg                              |
| Carcass Thickness                   | 18/16mm                              |
| Carcass Material                    | MDF and MFC                          |
| Carcass Finish                      | Painted                              |
| Internal Cabinet Colour             | Dark Grey                            |
| Plumbing Void                       | 44mm                                 |
| Cabinet Fixing Type                 | Adjustable wall hangers              |
| Door / Drawer Finish                | Painted                              |
| Door / Frontal Material             | MDF                                  |
| Number of Doors                     | None                                 |
| Number of Drawers                   | Two                                  |
| Number of Internal<br>Shelves       | None                                 |
| Door Handing                        | -                                    |
| Hinge / Runner Type                 | Soft close                           |
| Handle / Knob                       | Two chrome plated handles (supplied) |
| Handle Centres                      | -                                    |
| Pre-Drilled /<br>Marked for handles | Pre-cut groove                       |