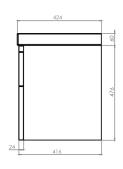

## Espada Fluted 700mm Wall Mounted Two Drawer Basin Unit INSTFL041418

| Specification                       |                                      |
|-------------------------------------|--------------------------------------|
| Finish                              | Matt Willow                          |
| Dimensions                          | 536(h) x 710(w) x 424(d) mm          |
| Weight                              | 21.97kg                              |
| Carcass Thickness                   | 18/16mm                              |
| Carcass Material                    | MDF and MFC                          |
| Carcass Finish                      | Painted                              |
| Internal Cabinet Colour             | Dark Grey                            |
| Plumbing Void                       | 44mm                                 |
| Cabinet Fixing Type                 | Adjustable wall hangers              |
| Door / Drawer Finish                | Painted                              |
| Door / Frontal Material             | MDF                                  |
| Number of Doors                     | None                                 |
| Number of Drawers                   | Two                                  |
| Number of Internal<br>Shelves       | None                                 |
| Door Handing                        | -                                    |
| Hinge / Runner Type                 | Soft close                           |
| Handle / Knob                       | Two chrome plated handles (supplied) |
| Handle Centres                      | -                                    |
| Pre-Drilled /<br>Marked for handles | Pre-cut groove                       |