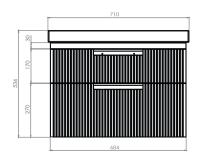

## Espada Fluted 700mm Wall Mounted Two Drawer Basin Unit INSTFL041418

| Specification                       |                                      |
|-------------------------------------|--------------------------------------|
| Finish                              | Matt Willow                          |
| Dimensions                          | 536(h) x 710(w) x 424(d) mm          |
| Weight                              | 21.97kg                              |
| Carcass Thickness                   | 18/16mm                              |
| Carcass Material                    | MDF and MFC                          |
| Carcass Finish                      | Painted                              |
| Internal Cabinet Colour             | Dark Grey                            |
| Plumbing Void                       | 44mm                                 |
| Cabinet Fixing Type                 | Adjustable wall hangers              |
| Door / Drawer Finish                | Painted                              |
| Door / Frontal Material             | MDF                                  |
| Number of Doors                     | None                                 |
| Number of Drawers                   | Two                                  |
| Number of Internal<br>Shelves       | None                                 |
| Door Handing                        | -                                    |
| Hinge / Runner Type                 | Soft close                           |
| Handle / Knob                       | Two chrome plated handles (supplied) |
| Handle Centres                      | -                                    |
| Pre-Drilled /<br>Marked for handles | Pre-cut groove                       |