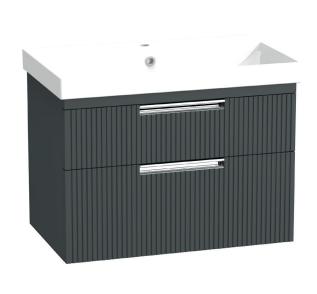

## Espada Fluted 700mm Wall Mounted Two Drawer Basin Unit INSTFL041418

| Specification                       |                                      |
|-------------------------------------|--------------------------------------|
| Finish                              | Matt Willow                          |
| Dimensions                          | 536(h) x 710(w) x 424(d) mm          |
| Weight                              | 21.97kg                              |
| Carcass Thickness                   | 18/16mm                              |
| Carcass Material                    | MDF and MFC                          |
| Carcass Finish                      | Painted                              |
| Internal Cabinet Colour             | Dark Grey                            |
| Plumbing Void                       | 44mm                                 |
| Cabinet Fixing Type                 | Adjustable wall hangers              |
| Door / Drawer Finish                | Painted                              |
| Door / Frontal Material             | MDF                                  |
| Number of Doors                     | None                                 |
| Number of Drawers                   | Two                                  |
| Number of Internal<br>Shelves       | None                                 |
| Door Handing                        | -                                    |
| Hinge / Runner Type                 | Soft close                           |
| Handle / Knob                       | Two chrome plated handles (supplied) |
| Handle Centres                      | -                                    |
| Pre-Drilled /<br>Marked for handles | Pre-cut groove                       |

## Espada Fluted 700mm Wall Mounted Two Drawer Basin Unit INSTFL041418