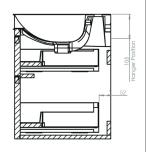

## **FAQs**

Q – How big is the plumbing void at the back of the furniture?

Q - Are the handles fitted?

A - No, handles need fitting.

Q - Are the runners soft close?

A – The runners are both soft close and quick release.

Q – Can the drawers be adjusted?

A – They can be adjusted as detailed in the supplied instructions.

**Q – How deep is the unit when the drawers are fully open?** A – Approx. 780mm including handle.

Q – What is the interior finish of the unit?