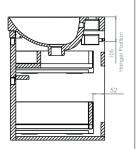

## Espada Fluted 500mm Wall Mounted Two Drawer Basin Unit INSTFL041413

| Specification                       |                                      |
|-------------------------------------|--------------------------------------|
| Finish                              | Matt Midnight Grey                   |
| Dimensions                          | 536(h) x 514(w) x 426(d) mm          |
| Weight                              | 21.97kg                              |
| Carcass Thickness                   | 18/16mm                              |
| Carcass Material                    | MDF and MFC                          |
| Carcass Finish                      | Painted                              |
| Internal Cabinet Colour             | Dark Grey                            |
| Plumbing Void                       | 44mm                                 |
| Cabinet Fixing Type                 | Adjustable wall hangers              |
| Door / Drawer Finish                | Painted                              |
| Door / Frontal Material             | MDF                                  |
| Number of Doors                     | None                                 |
| Number of Drawers                   | Two                                  |
| Number of Internal<br>Shelves       | None                                 |
| Door Handing                        | -                                    |
| Hinge / Runner Type                 | Soft close                           |
| Handle / Knob                       | Two chrome plated handles (supplied) |
| Handle Centres                      | _                                    |
| Pre-Drilled /<br>Marked for handles | Pre-cut groove                       |

### **FAQs**

Q – How big is the plumbing void at the back of the furniture?

Q - Are the handles fitted?

A - No, handles need fitting.

Q - Are the runners soft close?

A – The runners are both soft close and quick release.