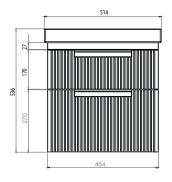

## Espada Fluted 500mm Wall Mounted Two Drawer Basin Unit INSTFL041413

| Specification                       |                                      |
|-------------------------------------|--------------------------------------|
| Finish                              | Matt Midnight Grey                   |
| Dimensions                          | 536(h) x 514(w) x 426(d) mm          |
| Weight                              | 21.97kg                              |
| Carcass Thickness                   | 18/16mm                              |
| Carcass Material                    | MDF and MFC                          |
| Carcass Finish                      | Painted                              |
| Internal Cabinet Colour             | Dark Grey                            |
| Plumbing Void                       | 44mm                                 |
| Cabinet Fixing Type                 | Adjustable wall hangers              |
| Door / Drawer Finish                | Painted                              |
| Door / Frontal Material             | MDF                                  |
| Number of Doors                     | None                                 |
| Number of Drawers                   | Two                                  |
| Number of Internal<br>Shelves       | None                                 |
| Door Handing                        | -                                    |
| Hinge / Runner Type                 | Soft close                           |
| Handle / Knob                       | Two chrome plated handles (supplied) |
| Handle Centres                      | _                                    |
| Pre-Drilled /<br>Marked for handles | Pre-cut groove                       |