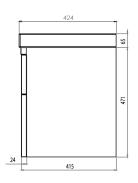

## Espada Fluted 500mm Wall Mounted Two Drawer Basin Unit INSTFL041413

| Specification                       |                                      |
|-------------------------------------|--------------------------------------|
| Finish                              | Matt Midnight Grey                   |
| Dimensions                          | 536(h) x 514(w) x 426(d) mm          |
| Weight                              | 21.97kg                              |
| Carcass Thickness                   | 18/16mm                              |
| Carcass Material                    | MDF and MFC                          |
| Carcass Finish                      | Painted                              |
| Internal Cabinet Colour             | Dark Grey                            |
| Plumbing Void                       | 44mm                                 |
| Cabinet Fixing Type                 | Adjustable wall hangers              |
| Door / Drawer Finish                | Painted                              |
| Door / Frontal Material             | MDF                                  |
| Number of Doors                     | None                                 |
| Number of Drawers                   | Two                                  |
| Number of Internal<br>Shelves       | None                                 |
| Door Handing                        | -                                    |
| Hinge / Runner Type                 | Soft close                           |
| Handle / Knob                       | Two chrome plated handles (supplied) |
| Handle Centres                      | _                                    |
| Pre-Drilled /<br>Marked for handles | Pre-cut groove                       |