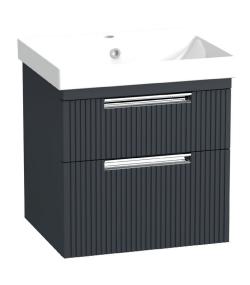

## Espada Fluted 500mm Wall Mounted Two Drawer Basin Unit INSTFL041413

| Specification                       |                                      |
|-------------------------------------|--------------------------------------|
| Finish                              | Matt Midnight Grey                   |
| Dimensions                          | 536(h) x 514(w) x 426(d) mm          |
| Weight                              | 21.97kg                              |
| Carcass Thickness                   | 18/16mm                              |
| Carcass Material                    | MDF and MFC                          |
| Carcass Finish                      | Painted                              |
| Internal Cabinet Colour             | Dark Grey                            |
| Plumbing Void                       | 44mm                                 |
| Cabinet Fixing Type                 | Adjustable wall hangers              |
| Door / Drawer Finish                | Painted                              |
| Door / Frontal Material             | MDF                                  |
| Number of Doors                     | None                                 |
| Number of Drawers                   | Two                                  |
| Number of Internal<br>Shelves       | None                                 |
| Door Handing                        | -                                    |
| Hinge / Runner Type                 | Soft close                           |
| Handle / Knob                       | Two chrome plated handles (supplied) |
| Handle Centres                      | _                                    |
| Pre-Drilled /<br>Marked for handles | Pre-cut groove                       |