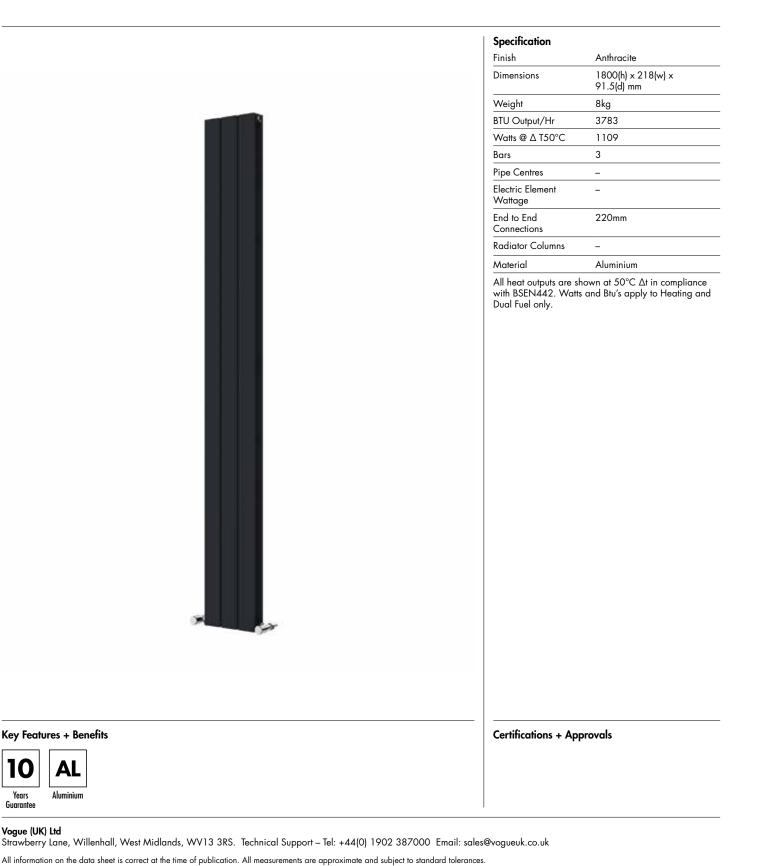

## Espada Aluminium 1800 x 220mm Double Panel Vertical Radiator (Heating Only) ESAL-VDP1800218AT

Issue No. v2 07 2024

Espada\_ESAL-VDP1800218AT\_TDS\_V2

www.instinctproducts.co.uk

## Technical Data Sheet | Designer Radiators

Espada Aluminium 1800 x 220mm Double Panel Vertical Radiator (Heating Only) ESAL-VDP1800218AT

\*Dual energy models require a conversion-tee, consult relevant drawing for details.