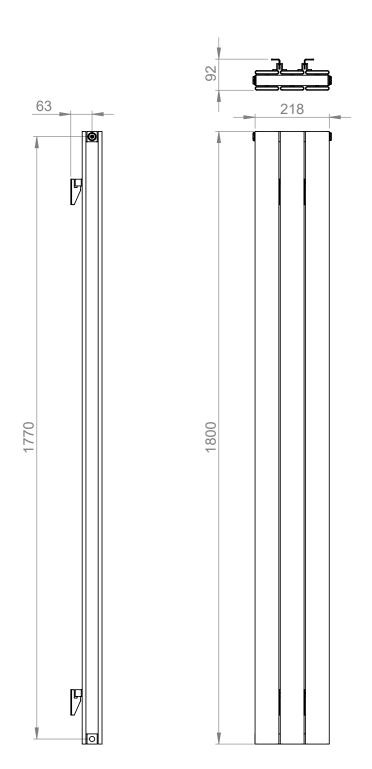

## Espada Aluminium 1800 x 220mm Double Panel Vertical Radiator (Heating Only) ESAL-VDP1800218AT

Issue No. v2 07 2024

Espada\_ESAL-VDP1800218AT\_TDS\_V2

www.instinctproducts.co.uk

## Technical Data Sheet | Designer Radiators

Espada Aluminium 1800 x 220mm Double Panel Vertical Radiator (Heating Only) ESAL-VDP1800218AT

\*Dual energy models require a conversion-tee, consult relevant drawing for details.