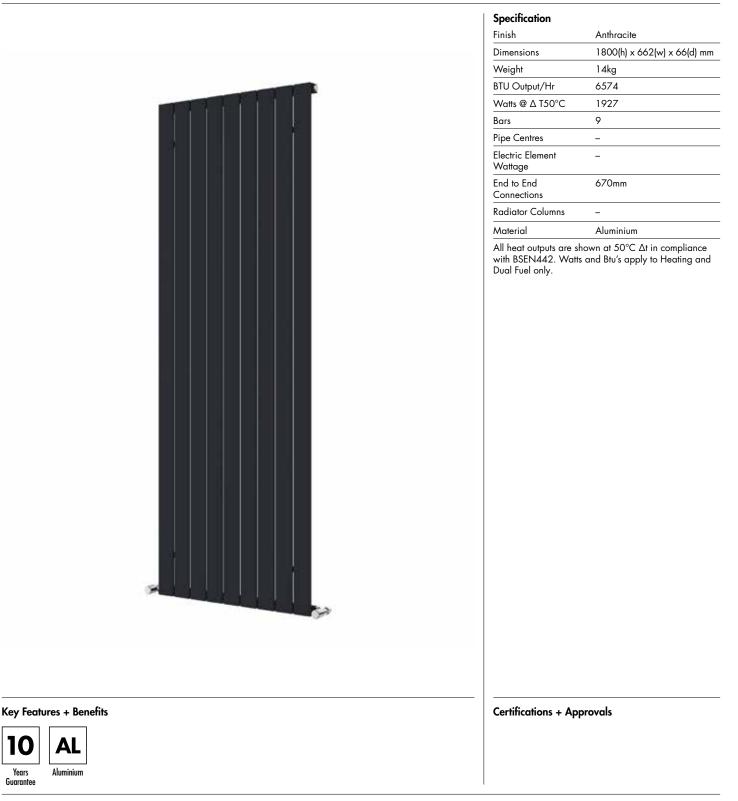

### Espada Aluminium 1800 x 670mm Single Panel Vertical Radiator (Heating Only) ESAL-V1800662AT

## Espada Aluminium 1800 x 670mm Single Panel Vertical Radiator (Heating Only) ESAL-V1800662AT

\*Dual energy models require a conversion-tee, consult relevant drawing for details.