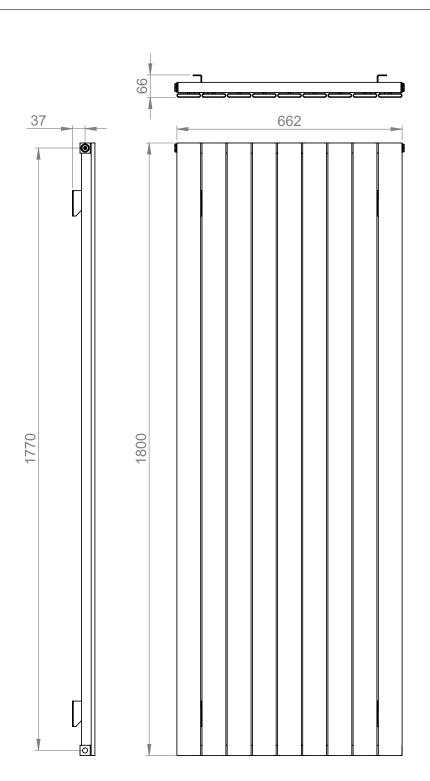

### Espada Aluminium 1800 x 670mm Single Panel Vertical Radiator (Heating Only) ESAL-V1800662AT

## Espada Aluminium 1800 x 670mm Single Panel Vertical Radiator (Heating Only) ESAL-V1800662AT

\*Dual energy models require a conversion-tee, consult relevant drawing for details.