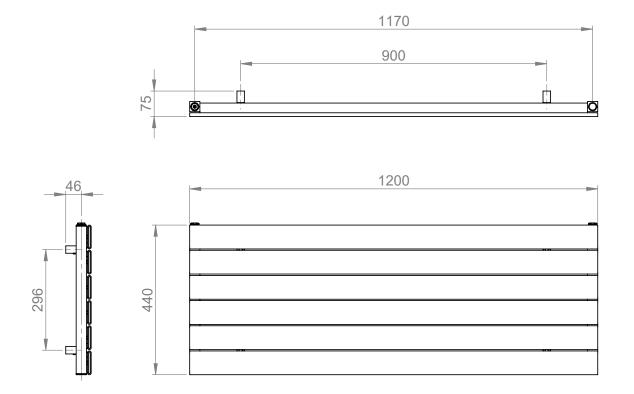

## Espada Aluminium 450 x 1200mm Single Panel Horizontal Radiator (Heating Only) ESAL-H04401200WH

Espada\_ESAL-H04401200WH\_TDS\_V2

www.instinctproducts.co.uk

Technical Data Sheet | Designer Radiators

Espada Aluminium 450 x 1200mm Single Panel Horizontal Radiator (Heating Only) ESAL-H04401200WH

\*Dual energy models require a conversion-tee, consult relevant drawing for details.