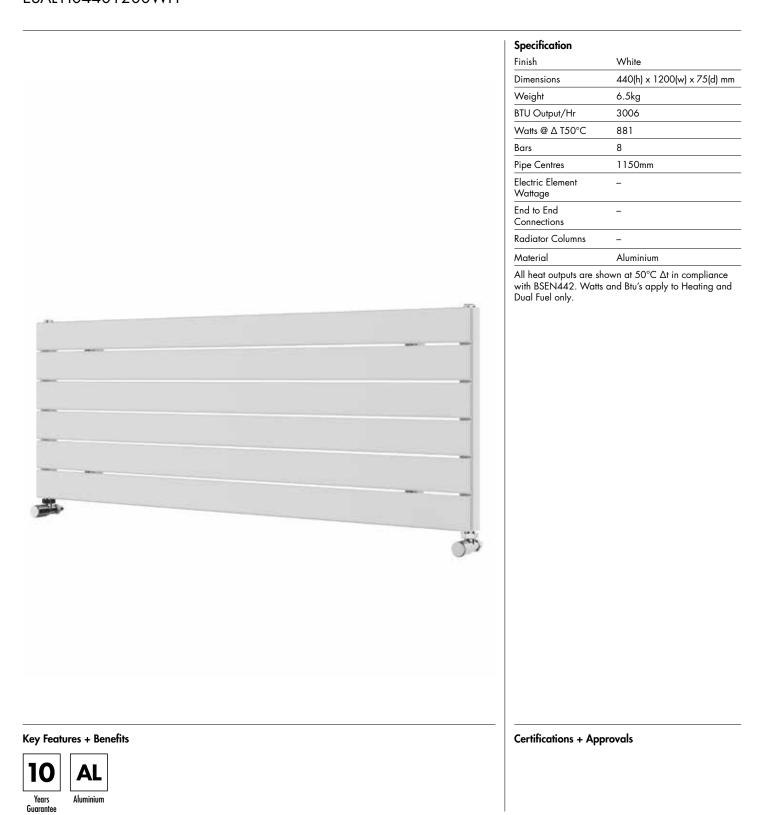

## Espada Aluminium 450 x 1200mm Single Panel Horizontal Radiator (Heating Only) ESAL-H04401200WH

Espada\_ESAL-H04401200WH\_TDS\_V2

www.instinctproducts.co.uk

Technical Data Sheet | Designer Radiators

Espada Aluminium 450 x 1200mm Single Panel Horizontal Radiator (Heating Only) ESAL-H04401200WH

\*Dual energy models require a conversion-tee, consult relevant drawing for details.