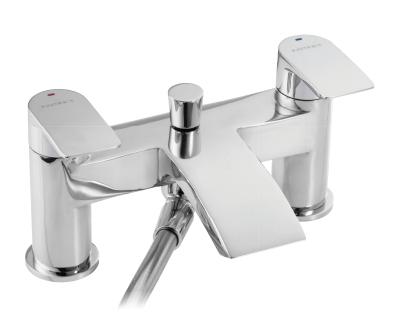

### Espada Bath Shower Mixer + Kit (Two Taphole) 4E1155

| Specification          |                             |  |  |  |
|------------------------|-----------------------------|--|--|--|
| Finish                 | Chrome                      |  |  |  |
| Dimensions             | 123(h) x 230(w) x 147(d) mm |  |  |  |
| Weight                 | 3.065kg                     |  |  |  |
| Body                   | Brass                       |  |  |  |
| Spout Material         | Brass                       |  |  |  |
| Fittings               | Brass Backnut + Washer      |  |  |  |
| Connection             | ¾" BSP Threaded Tail        |  |  |  |
| Cartridge Size         | ¾" QT Headwork              |  |  |  |
| Flow Restrictor        | No                          |  |  |  |
| Max Static Pressure    | 25 Bar                      |  |  |  |
| Min Operating Pressure | 0.1 Bar                     |  |  |  |
| Max Operating Pressure | 6 Bar                       |  |  |  |
| Max Water Temperature  | 60°C                        |  |  |  |