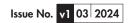

### Espada Bath Shower Mixer + Kit (Two Taphole) 4E1155

| Specification          |                             |  |  |  |
|------------------------|-----------------------------|--|--|--|
| Finish                 | Chrome                      |  |  |  |
| Dimensions             | 123(h) x 230(w) x 147(d) mm |  |  |  |
| Weight                 | 3.065kg                     |  |  |  |
| Body                   | Brass                       |  |  |  |
| Spout Material         | Brass                       |  |  |  |
| Fittings               | Brass Backnut + Washer      |  |  |  |
| Connection             | ¾" BSP Threaded Tail        |  |  |  |
| Cartridge Size         | ¾" QT Headwork              |  |  |  |
| Flow Restrictor        | No                          |  |  |  |
| Max Static Pressure    | 25 Bar                      |  |  |  |
| Min Operating Pressure | 0.1 Bar                     |  |  |  |
| Max Operating Pressure | 6 Bar                       |  |  |  |
| Max Water Temperature  | 60°C                        |  |  |  |