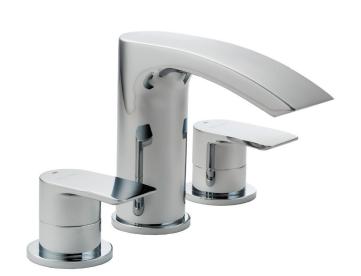

## Espada Bath Filler (Three Taphole) 4E1153

| Specification          |                                    |  |  |
|------------------------|------------------------------------|--|--|
| Finish                 | Chrome                             |  |  |
| Dimensions             | 130(h) x 150-400(w) x<br>156(d) mm |  |  |
| Weight                 | 2.5kg                              |  |  |
| Body                   | Brass                              |  |  |
| Spout Material         | Brass                              |  |  |
| Fittings               | Brass Backnut + Washer             |  |  |
| Connection             | ¾" BSP Threaded Tail               |  |  |
| Cartridge Size         | ¾" QT Headwork                     |  |  |
| Flow Restrictor        | No                                 |  |  |
| Max Static Pressure    | 25 Bar                             |  |  |
| Min Operating Pressure | 1 Bar                              |  |  |
| Max Operating Pressure | 6 Bar                              |  |  |
| Max Water Temperature  | 60°C                               |  |  |