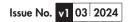

## Espada Bath Filler (Three Taphole) 4E1153

| Specification          |                                    |  |  |
|------------------------|------------------------------------|--|--|
| Finish                 | Chrome                             |  |  |
| Dimensions             | 130(h) x 150-400(w) x<br>156(d) mm |  |  |
| Weight                 | 2.5kg                              |  |  |
| Body                   | Brass                              |  |  |
| Spout Material         | Brass                              |  |  |
| Fittings               | Brass Backnut + Washer             |  |  |
| Connection             | ¾" BSP Threaded Tail               |  |  |
| Cartridge Size         | ¾" QT Headwork                     |  |  |
| Flow Restrictor        | No                                 |  |  |
| Max Static Pressure    | 25 Bar                             |  |  |
| Min Operating Pressure | 1 Bar                              |  |  |
| Max Operating Pressure | 6 Bar                              |  |  |
| Max Water Temperature  | 60°C                               |  |  |