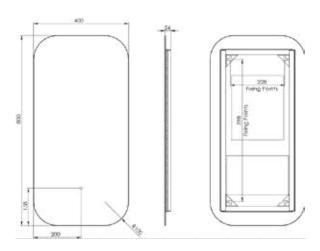

## Rectangular (INST05081)

# **Eske LED Illuminated Mirror**

INST05080, INST05081, INST05082, INST05083, INST05084

| Specification                          |                               |                               |                               |  |
|----------------------------------------|-------------------------------|-------------------------------|-------------------------------|--|
|                                        | INST05080<br>(Rectangular)    | INST05081<br>(Rectangular)    | INST05082<br>(Rectangular)    |  |
| Finish                                 | White                         | White                         | White                         |  |
| Dimensions                             | 800(h) x 400(w) x<br>26(d) mm | 700(h) x 500(w) x<br>26(d) mm | 800(h) x 600(w) x<br>26(d) mm |  |
| Weight                                 | 4kg                           | 4.5kg                         | 5kg                           |  |
| Lighting Type                          | LED                           | LED                           | LED                           |  |
| Colour Changing<br>Technology (CCT)    | Yes                           | Yes                           | Yes                           |  |
| Switch Location                        | Front                         | Front                         | Front                         |  |
| Surface/Recess Fitting                 | Surface                       | Surface                       | Surface                       |  |
| Carcass/Frame<br>Construction Material | Aluminium                     | Aluminium                     | Aluminium                     |  |
| Glass Thickness                        | 5mm                           | 5mm                           | 5mm                           |  |
|                                        | INST05083<br>(Circular)       | INST05084<br>(Circular)       |                               |  |
| Finish                                 | White                         | White                         |                               |  |
| Dimensions                             | 600(diameter) mm              | 800(diameter) mm              | _                             |  |
| Weight                                 | 5kg                           | 7kg                           | _                             |  |
| Lighting Type                          | LED                           | LED                           | _                             |  |