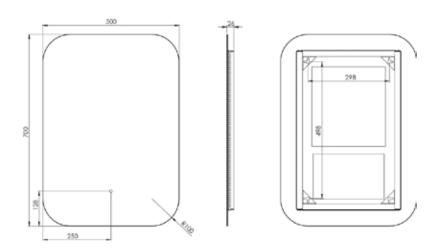

#### Rectangular (INST05082)

# **Eske LED Illuminated Mirror**

INST05080, INST05081, INST05082, INST05083, INST05084

| Specification                          |                               |                               |                               |  |
|----------------------------------------|-------------------------------|-------------------------------|-------------------------------|--|
|                                        | INST05080<br>(Rectangular)    | INST05081<br>(Rectangular)    | INST05082<br>(Rectangular)    |  |
| Finish                                 | White                         | White                         | White                         |  |
| Dimensions                             | 800(h) x 400(w) x<br>26(d) mm | 700(h) x 500(w) x<br>26(d) mm | 800(h) x 600(w) x<br>26(d) mm |  |
| Weight                                 | 4kg                           | 4.5kg                         | 5kg                           |  |
| Lighting Type                          | LED                           | LED                           | LED                           |  |
| Colour Changing<br>Technology (CCT)    | Yes                           | Yes                           | Yes                           |  |
| Switch Location                        | Front                         | Front                         | Front                         |  |
| Surface/Recess Fitting                 | Surface                       | Surface                       | Surface                       |  |
| Carcass/Frame<br>Construction Material | Aluminium                     | Aluminium                     | Aluminium                     |  |
| Glass Thickness                        | 5mm                           | 5mm                           | 5mm                           |  |
|                                        | INST05083<br>(Circular)       | INST05084<br>(Circular)       |                               |  |
| Finish                                 | White                         | White                         |                               |  |
| Dimensions                             | 600(diameter) mm              | 800(diameter) mm              | _                             |  |
| Weight                                 | 5kg                           | 7kg                           | _                             |  |
| Lighting Type                          | LED                           | LED                           | _                             |  |