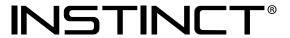

#### Circular (INST05083)

# **Eske LED Illuminated Mirror**

INST05080, INST05081, INST05082, INST05083, INST05084

| Specification                          |                               |                               |                               |  |
|----------------------------------------|-------------------------------|-------------------------------|-------------------------------|--|
|                                        | INST05080<br>(Rectangular)    | INST05081<br>(Rectangular)    | INST05082<br>(Rectangular)    |  |
| Finish                                 | White                         | White                         | White                         |  |
| Dimensions                             | 800(h) x 400(w) x<br>26(d) mm | 700(h) x 500(w) x<br>26(d) mm | 800(h) x 600(w) x<br>26(d) mm |  |
| Weight                                 | 4kg                           | 4.5kg                         | 5kg                           |  |
| Lighting Type                          | LED                           | LED                           | LED                           |  |
| Colour Changing<br>Technology (CCT)    | Yes                           | Yes                           | Yes                           |  |
| Switch Location                        | Front                         | Front                         | Front                         |  |
| Surface/Recess Fitting                 | Surface                       | Surface                       | Surface                       |  |
| Carcass/Frame<br>Construction Material | Aluminium                     | Aluminium                     | Aluminium                     |  |
| Glass Thickness                        | 5mm                           | 5mm                           | 5mm                           |  |
|                                        | INST05083<br>(Circular)       | INST05084<br>(Circular)       |                               |  |
| Finish                                 | White                         | White                         |                               |  |
| Dimensions                             | 600(diameter) mm              | 800(diameter) mm              | _                             |  |
| Weight                                 | 5kg                           | 7kg                           | _                             |  |
| Lighting Type                          | LED                           | LED                           | _                             |  |