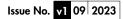

## Circular (INST05084)

# **Eske LED Illuminated Mirror**

INST05080, INST05081, INST05082, INST05083, INST05084

| Specification                          |                               |                               |                               |  |
|----------------------------------------|-------------------------------|-------------------------------|-------------------------------|--|
|                                        | INST05080<br>(Rectangular)    | INST05081<br>(Rectangular)    | INST05082<br>(Rectangular)    |  |
| Finish                                 | White                         | White                         | White                         |  |
| Dimensions                             | 800(h) x 400(w) x<br>26(d) mm | 700(h) x 500(w) x<br>26(d) mm | 800(h) x 600(w) x<br>26(d) mm |  |
| Weight                                 | 4kg                           | 4.5kg                         | 5kg                           |  |
| Lighting Type                          | LED                           | LED                           | LED                           |  |
| Colour Changing<br>Technology (CCT)    | Yes                           | Yes                           | Yes                           |  |
| Switch Location                        | Front                         | Front                         | Front                         |  |
| Surface/Recess Fitting                 | Surface                       | Surface                       | Surface                       |  |
| Carcass/Frame<br>Construction Material | Aluminium                     | Aluminium                     | Aluminium                     |  |
| Glass Thickness                        | 5mm                           | 5mm                           | 5mm                           |  |
|                                        | INST05083<br>(Circular)       | INST05084<br>(Circular)       |                               |  |
| Finish                                 | White                         | White                         |                               |  |
| Dimensions                             | 600(diameter) mm              | 800(diameter) mm              | _                             |  |
| Weight                                 | 5kg                           | 7kg                           | _                             |  |
| Lighting Type                          | LED                           | LED                           | _                             |  |