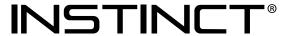

#### Rectangular (INST05080)

# **Eske LED Illuminated Mirror**

INST05080, INST05081, INST05082, INST05083, INST05084

| Specification                          |                               |                               |                               |  |
|----------------------------------------|-------------------------------|-------------------------------|-------------------------------|--|
|                                        | INST05080<br>(Rectangular)    | INST05081<br>(Rectangular)    | INST05082<br>(Rectangular)    |  |
| Finish                                 | White                         | White                         | White                         |  |
| Dimensions                             | 800(h) x 400(w) x<br>26(d) mm | 700(h) x 500(w) x<br>26(d) mm | 800(h) x 600(w) x<br>26(d) mm |  |
| Weight                                 | 4kg                           | 4.5kg                         | 5kg                           |  |
| Lighting Type                          | LED                           | LED                           | LED                           |  |
| Colour Changing<br>Technology (CCT)    | Yes                           | Yes                           | Yes                           |  |
| Switch Location                        | Front                         | Front                         | Front                         |  |
| Surface/Recess Fitting                 | Surface                       | Surface                       | Surface                       |  |
| Carcass/Frame<br>Construction Material | Aluminium                     | Aluminium                     | Aluminium                     |  |
| Glass Thickness                        | 5mm                           | 5mm                           | 5mm                           |  |
|                                        | INST05083<br>(Circular)       | INST05084<br>(Circular)       |                               |  |
| Finish                                 | White                         | White                         |                               |  |
| Dimensions                             | 600(diameter) mm              | 800(diameter) mm              | _                             |  |
| Weight                                 | 5kg                           | 7kg                           | _                             |  |
| Lighting Type                          | LED                           | LED                           | _                             |  |