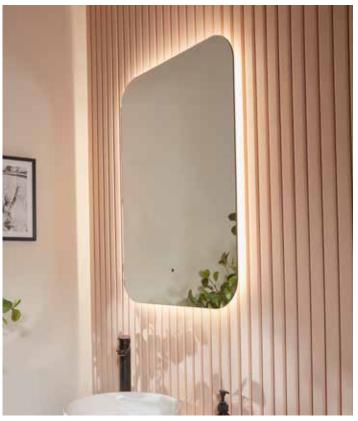

# **Eske LED Illuminated Mirror**

INST05080, INST05081, INST05082, INST05083, INST05084

| Specification                          |                               |                               |                               |  |
|----------------------------------------|-------------------------------|-------------------------------|-------------------------------|--|
|                                        | INST05080<br>(Rectangular)    | INST05081<br>(Rectangular)    | INST05082<br>(Rectangular)    |  |
| Finish                                 | White                         | White                         | White                         |  |
| Dimensions                             | 800(h) x 400(w) x<br>26(d) mm | 700(h) x 500(w) x<br>26(d) mm | 800(h) x 600(w) x<br>26(d) mm |  |
| Weight                                 | 4kg                           | 4.5kg                         | 5kg                           |  |
| Lighting Type                          | LED                           | LED                           | LED                           |  |
| Colour Changing<br>Technology (CCT)    | Yes                           | Yes                           | Yes                           |  |
| Switch Location                        | Front                         | Front                         | Front                         |  |
| Surface/Recess Fitting                 | Surface                       | Surface                       | Surface                       |  |
| Carcass/Frame<br>Construction Material | Aluminium                     | Aluminium                     | Aluminium                     |  |
| Glass Thickness                        | 5mm                           | 5mm                           | 5mm                           |  |
|                                        | INST05083<br>(Circular)       | INST05084<br>(Circular)       |                               |  |
| Finish                                 | White                         | White                         |                               |  |
| Dimensions                             | 600(diameter) mm              | 800(diameter) mm              | _                             |  |
| Weight                                 | 5kg                           | 7kg                           | _                             |  |
| Lighting Type                          | LED                           | LED                           | _                             |  |

#### Rectangular (INST05080)