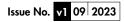

## Eshton 1495 x 745mm Freestanding Bath INSTEA103WM

| Specification                        |                              |
|--------------------------------------|------------------------------|
| Finish                               | Marble Effect                |
| Dimensions                           | 580(h) x 1495(w) x 745(d) mm |
| Weight                               | 38kg                         |
| Bath Type                            | Freestanding bath            |
| Tapholes                             | Cannot be drilled            |
| Water Capacity                       | 211 Litres                   |
| Legs Supplied                        | Yes                          |
| Leg Fixing Type                      | Pre-fitted                   |
| Legs Adjustable                      | Yes                          |
| Bath Surface Material                | Acrylic                      |
| Bath Surface Material<br>Thickness   | 3.5mm                        |
| Waste Supplied                       | Yes                          |
| Overflow Supplied                    | Yes                          |
| Overflow Height                      | 374mm                        |
| Encapsulated Base Board              | Yes                          |
| Base Board Material                  | MDF                          |
| Material Used to Cover<br>Base Board | Fiberglass                   |