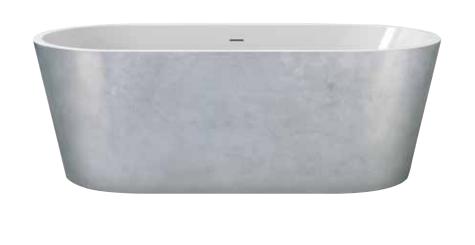

## Eshton 1495 x 745mm Freestanding Bath INSTEA103WM

| Specification                        |                              |
|--------------------------------------|------------------------------|
| Finish                               | Marble Effect                |
| Dimensions                           | 580(h) x 1495(w) x 745(d) mm |
| Weight                               | 38kg                         |
| Bath Type                            | Freestanding bath            |
| Tapholes                             | Cannot be drilled            |
| Water Capacity                       | 211 Litres                   |
| Legs Supplied                        | Yes                          |
| Leg Fixing Type                      | Pre-fitted                   |
| Legs Adjustable                      | Yes                          |
| Bath Surface Material                | Acrylic                      |
| Bath Surface Material<br>Thickness   | 3.5mm                        |
| Waste Supplied                       | Yes                          |
| Overflow Supplied                    | Yes                          |
| Overflow Height                      | 374mm                        |
| Encapsulated Base Board              | Yes                          |
| Base Board Material                  | MDF                          |
| Material Used to Cover<br>Base Board | Fiberglass                   |