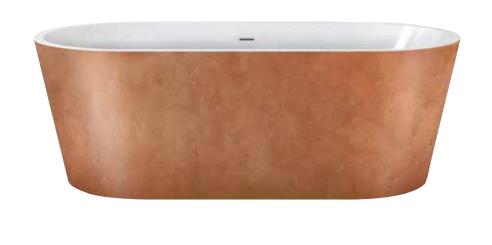

## Eshton 1495 x 745mm Freestanding Bath INSTEA103CO

| Specification                        |                              |
|--------------------------------------|------------------------------|
| Finish                               | Copper Effect                |
| Dimensions                           | 580(h) x 1495(w) x 745(d) mm |
| Weight                               | 38kg                         |
| Bath Type                            | Freestanding bath            |
| Tapholes                             | Cannot be drilled            |
| Water Capacity                       | 211 Litres                   |
| Legs Supplied                        | Yes                          |
| Leg Fixing Type                      | Pre-fitted                   |
| Legs Adjustable                      | Yes                          |
| Bath Surface Material                | Acrylic                      |
| Bath Surface Material<br>Thickness   | 3.5mm                        |
| Waste Supplied                       | Yes                          |
| Overflow Supplied                    | Yes                          |
| Overflow Height                      | 374mm                        |
| Encapsulated Base Board              | Yes                          |
| Base Board Material                  | MDF                          |
| Material Used to Cover<br>Base Board | Fiberglass                   |