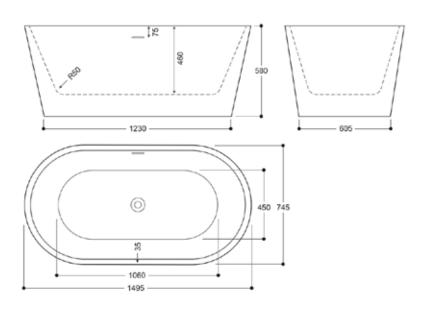

## Eshton 1495 x 745mm Freestanding Bath INSTEA103CO

| Specification                        |                              |
|--------------------------------------|------------------------------|
| Finish                               | Copper Effect                |
| Dimensions                           | 580(h) x 1495(w) x 745(d) mm |
| Weight                               | 38kg                         |
| Bath Type                            | Freestanding bath            |
| Tapholes                             | Cannot be drilled            |
| Water Capacity                       | 211 Litres                   |
| Legs Supplied                        | Yes                          |
| Leg Fixing Type                      | Pre-fitted                   |
| Legs Adjustable                      | Yes                          |
| Bath Surface Material                | Acrylic                      |
| Bath Surface Material<br>Thickness   | 3.5mm                        |
| Waste Supplied                       | Yes                          |
| Overflow Supplied                    | Yes                          |
| Overflow Height                      | 374mm                        |
| Encapsulated Base Board              | Yes                          |
| Base Board Material                  | MDF                          |
| Material Used to Cover<br>Base Board | Fiberglass                   |