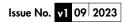

## Eshton 1695 x 795mm Freestanding Bath INSTEA102SV

| Specification                        |                              |
|--------------------------------------|------------------------------|
| Finish                               | Silver Effect                |
| Dimensions                           | 580(h) x 1695(w) x 795(d) mm |
| Weight                               | 42kg                         |
| Bath Type                            | Freestanding bath            |
| Tapholes                             | Cannot be drilled            |
| Water Capacity                       | 248 Litres                   |
| Legs Supplied                        | Yes                          |
| Leg Fixing Type                      | Pre-fitted                   |
| Legs Adjustable                      | Yes                          |
| Bath Surface Material                | Acrylic                      |
| Bath Surface Material<br>Thickness   | 3.5mm                        |
| Waste Supplied                       | Yes                          |
| Overflow Supplied                    | Yes                          |
| Overflow Height                      | 385mm                        |
| Encapsulated Base Board              | Yes                          |
| Base Board Material                  | MDF                          |
| Material Used to Cover<br>Base Board | Fiberglass                   |