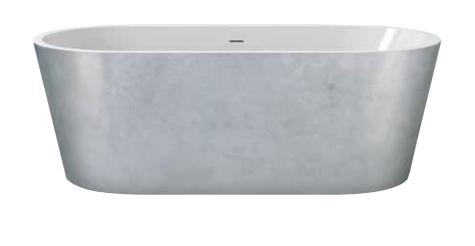

## Eshton 1695 x 795mm Freestanding Bath INSTEA102SV

| Specification                        |                              |
|--------------------------------------|------------------------------|
| Finish                               | Silver Effect                |
| Dimensions                           | 580(h) x 1695(w) x 795(d) mm |
| Weight                               | 42kg                         |
| Bath Type                            | Freestanding bath            |
| Tapholes                             | Cannot be drilled            |
| Water Capacity                       | 248 Litres                   |
| Legs Supplied                        | Yes                          |
| Leg Fixing Type                      | Pre-fitted                   |
| Legs Adjustable                      | Yes                          |
| Bath Surface Material                | Acrylic                      |
| Bath Surface Material<br>Thickness   | 3.5mm                        |
| Waste Supplied                       | Yes                          |
| Overflow Supplied                    | Yes                          |
| Overflow Height                      | 385mm                        |
| Encapsulated Base Board              | Yes                          |
| Base Board Material                  | MDF                          |
| Material Used to Cover<br>Base Board | Fiberglass                   |