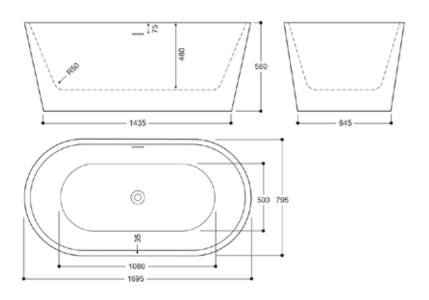

## Eshton 1695 x 795mm Freestanding Bath INSTEA102CO

| Specification                        |                              |
|--------------------------------------|------------------------------|
| Finish                               | Copper Effect                |
| Dimensions                           | 580(h) x 1695(w) x 795(d) mm |
| Weight                               | 42kg                         |
| Bath Type                            | Freestanding bath            |
| Tapholes                             | Cannot be drilled            |
| Water Capacity                       | 248 Litres                   |
| Legs Supplied                        | Yes                          |
| Leg Fixing Type                      | Pre-fitted                   |
| Legs Adjustable                      | Yes                          |
| Bath Surface Material                | Acrylic                      |
| Bath Surface Material<br>Thickness   | 3.5mm                        |
| Waste Supplied                       | Yes                          |
| Overflow Supplied                    | Yes                          |
| Overflow Height                      | 385mm                        |
| Encapsulated Base Board              | Yes                          |
| Base Board Material                  | MDF                          |
| Material Used to Cover<br>Base Board | Fiberglass                   |