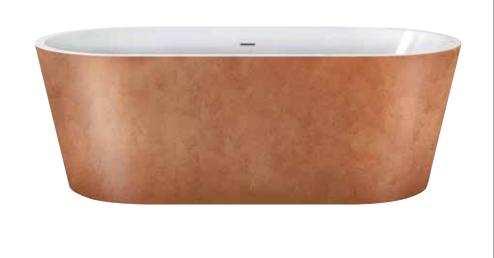

## Eshton 1695 x 795mm Freestanding Bath INSTEA102CO

| Specification                        |                              |
|--------------------------------------|------------------------------|
| Finish                               | Copper Effect                |
| Dimensions                           | 580(h) x 1695(w) x 795(d) mm |
| Weight                               | 42kg                         |
| Bath Type                            | Freestanding bath            |
| Tapholes                             | Cannot be drilled            |
| Water Capacity                       | 248 Litres                   |
| Legs Supplied                        | Yes                          |
| Leg Fixing Type                      | Pre-fitted                   |
| Legs Adjustable                      | Yes                          |
| Bath Surface Material                | Acrylic                      |
| Bath Surface Material<br>Thickness   | 3.5mm                        |
| Waste Supplied                       | Yes                          |
| Overflow Supplied                    | Yes                          |
| Overflow Height                      | 385mm                        |
| Encapsulated Base Board              | Yes                          |
| Base Board Material                  | MDF                          |
| Material Used to Cover<br>Base Board | Fiberglass                   |