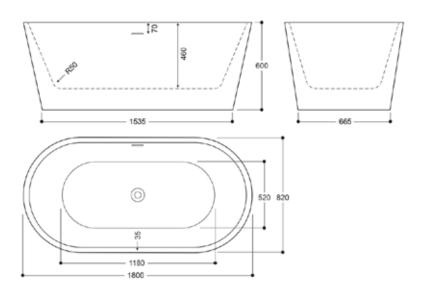

## Eshton 1800 x 820mm Freestanding Bath INSTEA101SV

| Specification                        |                              |
|--------------------------------------|------------------------------|
| Finish                               | Silver Effect                |
| Dimensions                           | 600(h) x 1800(w) x 820(d) mm |
| Weight                               | 45kg                         |
| Bath Type                            | Freestanding bath            |
| Tapholes                             | Cannot be drilled            |
| Water Capacity                       | 285 Litres                   |
| Legs Supplied                        | Yes                          |
| Leg Fixing Type                      | Pre-fitted                   |
| Legs Adjustable                      | Yes                          |
| Bath Surface Material                | Acrylic                      |
| Bath Surface Material<br>Thickness   | 3.5mm                        |
| Waste Supplied                       | Yes                          |
| Overflow Supplied                    | Yes                          |
| Overflow Height                      | 379mm                        |
| Encapsulated Base Board              | Yes                          |
| Base Board Material                  | MDF                          |
| Material Used to Cover<br>Base Board | Fiberglass                   |