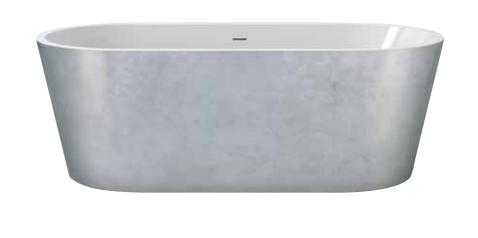

## Eshton 1800 x 820mm Freestanding Bath INSTEA101SV

| Specification                        |                              |
|--------------------------------------|------------------------------|
| Finish                               | Silver Effect                |
| Dimensions                           | 600(h) x 1800(w) x 820(d) mm |
| Weight                               | 45kg                         |
| Bath Type                            | Freestanding bath            |
| Tapholes                             | Cannot be drilled            |
| Water Capacity                       | 285 Litres                   |
| Legs Supplied                        | Yes                          |
| Leg Fixing Type                      | Pre-fitted                   |
| Legs Adjustable                      | Yes                          |
| Bath Surface Material                | Acrylic                      |
| Bath Surface Material<br>Thickness   | 3.5mm                        |
| Waste Supplied                       | Yes                          |
| Overflow Supplied                    | Yes                          |
| Overflow Height                      | 379mm                        |
| Encapsulated Base Board              | Yes                          |
| Base Board Material                  | MDF                          |
| Material Used to Cover<br>Base Board | Fiberglass                   |