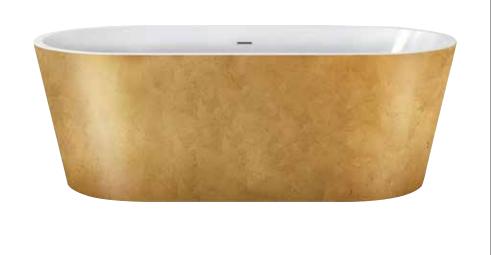

## Eshton 1800 x 820mm Freestanding Bath INSTEA101GO

| Specification                        |                              |
|--------------------------------------|------------------------------|
| Finish                               | Gold Effect                  |
| Dimensions                           | 600(h) x 1800(w) x 820(d) mm |
| Weight                               | 45kg                         |
| Bath Type                            | Freestanding bath            |
| Tapholes                             | Cannot be drilled            |
| Water Capacity                       | 285 Litres                   |
| Legs Supplied                        | Yes                          |
| Leg Fixing Type                      | Pre-fitted                   |
| Legs Adjustable                      | Yes                          |
| Bath Surface Material                | Acrylic                      |
| Bath Surface Material<br>Thickness   | 3.5mm                        |
| Waste Supplied                       | Yes                          |
| Overflow Supplied                    | Yes                          |
| Overflow Height                      | 379mm                        |
| Encapsulated Base Board              | Yes                          |
| Base Board Material                  | MDF                          |
| Material Used to Cover<br>Base Board | Fiberglass                   |