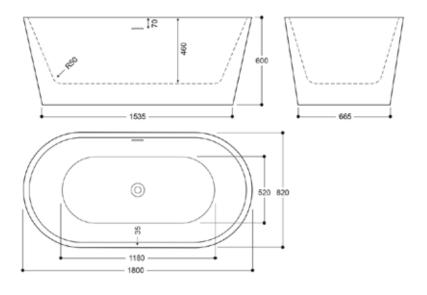

## Eshton 1800 x 820mm Freestanding Bath INSTEA101GO

| Specification                        |                              |
|--------------------------------------|------------------------------|
| Finish                               | Gold Effect                  |
| Dimensions                           | 600(h) x 1800(w) x 820(d) mm |
| Weight                               | 45kg                         |
| Bath Type                            | Freestanding bath            |
| Tapholes                             | Cannot be drilled            |
| Water Capacity                       | 285 Litres                   |
| Legs Supplied                        | Yes                          |
| Leg Fixing Type                      | Pre-fitted                   |
| Legs Adjustable                      | Yes                          |
| Bath Surface Material                | Acrylic                      |
| Bath Surface Material<br>Thickness   | 3.5mm                        |
| Waste Supplied                       | Yes                          |
| Overflow Supplied                    | Yes                          |
| Overflow Height                      | 379mm                        |
| Encapsulated Base Board              | Yes                          |
| Base Board Material                  | MDF                          |
| Material Used to Cover<br>Base Board | Fiberglass                   |