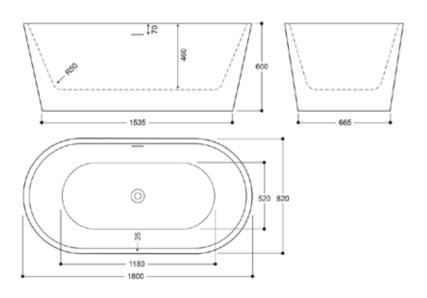

## Eshton 1800 x 820mm Freestanding Bath INSTEA101CO

| Specification                        |                              |
|--------------------------------------|------------------------------|
| Finish                               | Copper Effect                |
| Dimensions                           | 600(h) x 1800(w) x 820(d) mm |
| Weight                               | 45kg                         |
| Bath Type                            | Freestanding bath            |
| Tapholes                             | Cannot be drilled            |
| Water Capacity                       | 285 Litres                   |
| Legs Supplied                        | Yes                          |
| Leg Fixing Type                      | Pre-fitted                   |
| Legs Adjustable                      | Yes                          |
| Bath Surface Material                | Acrylic                      |
| Bath Surface Material<br>Thickness   | 3.5mm                        |
| Waste Supplied                       | Yes                          |
| Overflow Supplied                    | Yes                          |
| Overflow Height                      | 379mm                        |
| Encapsulated Base Board              | Yes                          |
| Base Board Material                  | MDF                          |
| Material Used to Cover<br>Base Board | Fiberglass                   |