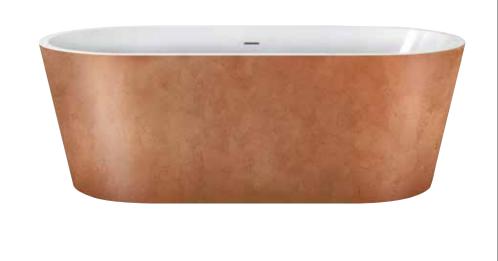

## Eshton 1800 x 820mm Freestanding Bath INSTEA101CO

| Specification                        |                              |
|--------------------------------------|------------------------------|
| Finish                               | Copper Effect                |
| Dimensions                           | 600(h) x 1800(w) x 820(d) mm |
| Weight                               | 45kg                         |
| Bath Type                            | Freestanding bath            |
| Tapholes                             | Cannot be drilled            |
| Water Capacity                       | 285 Litres                   |
| Legs Supplied                        | Yes                          |
| Leg Fixing Type                      | Pre-fitted                   |
| Legs Adjustable                      | Yes                          |
| Bath Surface Material                | Acrylic                      |
| Bath Surface Material<br>Thickness   | 3.5mm                        |
| Waste Supplied                       | Yes                          |
| Overflow Supplied                    | Yes                          |
| Overflow Height                      | 379mm                        |
| Encapsulated Base Board              | Yes                          |
| Base Board Material                  | MDF                          |
| Material Used to Cover<br>Base Board | Fiberglass                   |