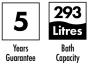

## Elion 1700 x 780mm Freestanding Bath INST901401

| Finish                               | White                        |
|--------------------------------------|------------------------------|
| Dimensions                           | 580(h) x 1700(w) x 780(d) mr |
| Weight                               | 48kg                         |
| Bath Type                            | Freestanding bath            |
| Tapholes                             | Cannot be drilled            |
| Water Capacity                       | 293 Litres                   |
| Legs Supplied                        | Yes                          |
| Leg Fixing Type                      | Pre-fitted                   |
| Legs Adjustable                      | Yes                          |
| Bath Surface Material                | Acrylic                      |
| Bath Surface Material<br>Thickness   | 3.5mm                        |
| Waste Supplied                       | Yes                          |
| Overflow Supplied                    | Yes                          |
| Overflow Height                      | 352mm                        |
| Encapsulated Base Board              | Yes                          |
| Base Board Material                  | MDF                          |
| Material Used to Cover<br>Base Board | Fiberglass                   |