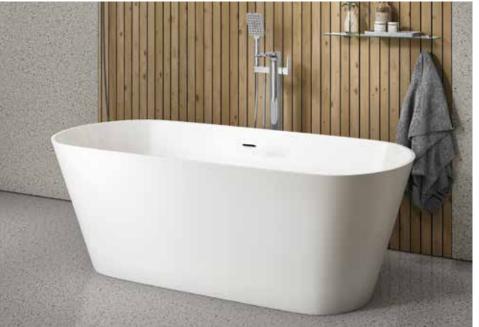

## Elion 1700 x 780mm Freestanding Bath INST901401

| Finish                               | White                        |
|--------------------------------------|------------------------------|
| Dimensions                           | 580(h) x 1700(w) x 780(d) mr |
| Weight                               | 48kg                         |
| Bath Type                            | Freestanding bath            |
| Tapholes                             | Cannot be drilled            |
| Water Capacity                       | 293 Litres                   |
| Legs Supplied                        | Yes                          |
| Leg Fixing Type                      | Pre-fitted                   |
| Legs Adjustable                      | Yes                          |
| Bath Surface Material                | Acrylic                      |
| Bath Surface Material<br>Thickness   | 3.5mm                        |
| Waste Supplied                       | Yes                          |
| Overflow Supplied                    | Yes                          |
| Overflow Height                      | 352mm                        |
| Encapsulated Base Board              | Yes                          |
| Base Board Material                  | MDF                          |
| Material Used to Cover<br>Base Board | Fiberglass                   |