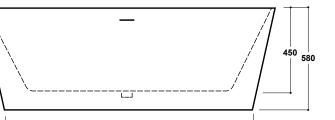

## Elion 1700 x 780mm Freestanding Bath INST901401

| Finish                               | White                        |
|--------------------------------------|------------------------------|
| Dimensions                           | 580(h) x 1700(w) x 780(d) mr |
| Weight                               | 48kg                         |
| Bath Type                            | Freestanding bath            |
| Tapholes                             | Cannot be drilled            |
| Water Capacity                       | 293 Litres                   |
| Legs Supplied                        | Yes                          |
| Leg Fixing Type                      | Pre-fitted                   |
| Legs Adjustable                      | Yes                          |
| Bath Surface Material                | Acrylic                      |
| Bath Surface Material<br>Thickness   | 3.5mm                        |
| Waste Supplied                       | Yes                          |
| Overflow Supplied                    | Yes                          |
| Overflow Height                      | 352mm                        |
| Encapsulated Base Board              | Yes                          |
| Base Board Material                  | MDF                          |
| Material Used to Cover<br>Base Board | Fiberglass                   |