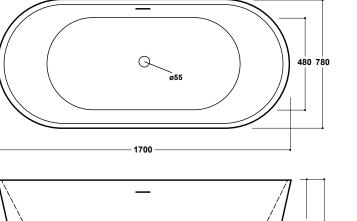

## Elion 1700 x 780mm Freestanding Bath INST901401

| Finish                               | White                        |
|--------------------------------------|------------------------------|
| Dimensions                           | 580(h) x 1700(w) x 780(d) mr |
| Weight                               | 48kg                         |
| Bath Type                            | Freestanding bath            |
| Tapholes                             | Cannot be drilled            |
| Water Capacity                       | 293 Litres                   |
| Legs Supplied                        | Yes                          |
| Leg Fixing Type                      | Pre-fitted                   |
| Legs Adjustable                      | Yes                          |
| Bath Surface Material                | Acrylic                      |
| Bath Surface Material<br>Thickness   | 3.5mm                        |
| Waste Supplied                       | Yes                          |
| Overflow Supplied                    | Yes                          |
| Overflow Height                      | 352mm                        |
| Encapsulated Base Board              | Yes                          |
| Base Board Material                  | MDF                          |
| Material Used to Cover<br>Base Board | Fiberglass                   |