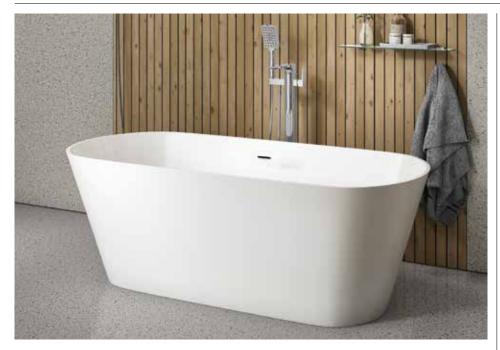

## Elion 1600 x 780mm Freestanding Bath INST901400

| Specification                        |                              |
|--------------------------------------|------------------------------|
| Finish                               | White                        |
| Dimensions                           | 580(h) x 1600(w) x 780(d) mm |
| Weight                               | 46kg                         |
| Bath Type                            | Freestanding bath            |
| Tapholes                             | Cannot be drilled            |
| Water Capacity                       | 270 Litres                   |
| Legs Supplied                        | Yes                          |
| Leg Fixing Type                      | Pre-fitted                   |
| Legs Adjustable                      | Yes                          |
| Bath Surface Material                | Acrylic                      |
| Bath Surface Material<br>Thickness   | 3.5mm                        |
| Waste Supplied                       | Yes                          |
| Overflow Supplied                    | Yes                          |
| Overflow Height                      | 349mm                        |
| Encapsulated Base Board              | Yes                          |
| Base Board Material                  | MDF                          |
| Material Used to Cover<br>Base Board | Fiberglass                   |
|                                      |                              |