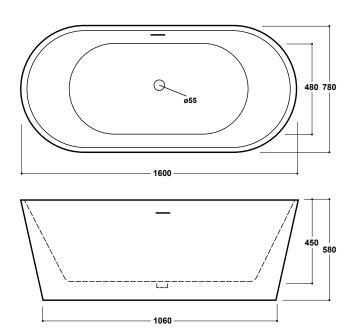

## Elion 1600 x 780mm Freestanding Bath INST901400

| Specification                        |                              |
|--------------------------------------|------------------------------|
| Finish                               | White                        |
| Dimensions                           | 580(h) x 1600(w) x 780(d) mm |
| Weight                               | 46kg                         |
| Bath Type                            | Freestanding bath            |
| Tapholes                             | Cannot be drilled            |
| Water Capacity                       | 270 Litres                   |
| Legs Supplied                        | Yes                          |
| Leg Fixing Type                      | Pre-fitted                   |
| Legs Adjustable                      | Yes                          |
| Bath Surface Material                | Acrylic                      |
| Bath Surface Material<br>Thickness   | 3.5mm                        |
| Waste Supplied                       | Yes                          |
| Overflow Supplied                    | Yes                          |
| Overflow Height                      | 349mm                        |
| Encapsulated Base Board              | Yes                          |
| Base Board Material                  | MDF                          |
| Material Used to Cover<br>Base Board | Fiberglass                   |
|                                      |                              |