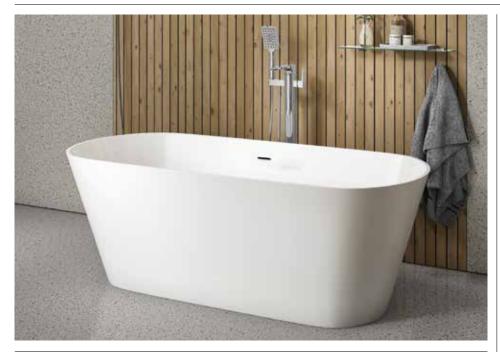

## Elion 1500 x 720mm Freestanding Bath INST901399

| Specification                        |                              |
|--------------------------------------|------------------------------|
| Finish                               | White                        |
| Dimensions                           | 580(h) x 1500(w) x 720(d) mm |
| Weight                               | 39kg                         |
| Bath Type                            | Freestanding bath            |
| Tapholes                             | Cannot be drilled            |
| Water Capacity                       | 240 Litres                   |
| Legs Supplied                        | Yes                          |
| Leg Fixing Type                      | Pre-fitted                   |
| Legs Adjustable                      | Yes                          |
| Bath Surface Material                | Acrylic                      |
| Bath Surface Material<br>Thickness   | 3.5mm                        |
| Waste Supplied                       | Yes                          |
| Overflow Supplied                    | Yes                          |
| Overflow Height                      | 358mm                        |
| Encapsulated Base Board              | Yes                          |
| Base Board Material                  | MDF                          |
| Material Used to Cover<br>Base Board | Fiberglass                   |
|                                      |                              |