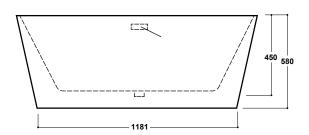

## Elion 1500 x 720mm Freestanding Bath INST901399

| Specification                        |                              |
|--------------------------------------|------------------------------|
| Finish                               | White                        |
| Dimensions                           | 580(h) x 1500(w) x 720(d) mm |
| Weight                               | 39kg                         |
| Bath Type                            | Freestanding bath            |
| Tapholes                             | Cannot be drilled            |
| Water Capacity                       | 240 Litres                   |
| Legs Supplied                        | Yes                          |
| Leg Fixing Type                      | Pre-fitted                   |
| Legs Adjustable                      | Yes                          |
| Bath Surface Material                | Acrylic                      |
| Bath Surface Material<br>Thickness   | 3.5mm                        |
| Waste Supplied                       | Yes                          |
| Overflow Supplied                    | Yes                          |
| Overflow Height                      | 358mm                        |
| Encapsulated Base Board              | Yes                          |
| Base Board Material                  | MDF                          |
| Material Used to Cover<br>Base Board | Fiberglass                   |
|                                      |                              |