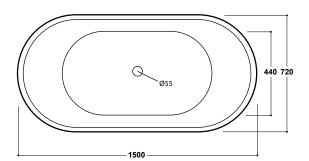

## Elion 1500 x 720mm Freestanding Bath INST901399

| Specification                        |                              |
|--------------------------------------|------------------------------|
| Finish                               | White                        |
| Dimensions                           | 580(h) x 1500(w) x 720(d) mm |
| Weight                               | 39kg                         |
| Bath Type                            | Freestanding bath            |
| Tapholes                             | Cannot be drilled            |
| Water Capacity                       | 240 Litres                   |
| Legs Supplied                        | Yes                          |
| Leg Fixing Type                      | Pre-fitted                   |
| Legs Adjustable                      | Yes                          |
| Bath Surface Material                | Acrylic                      |
| Bath Surface Material<br>Thickness   | 3.5mm                        |
| Waste Supplied                       | Yes                          |
| Overflow Supplied                    | Yes                          |
| Overflow Height                      | 358mm                        |
| Encapsulated Base Board              | Yes                          |
| Base Board Material                  | MDF                          |
| Material Used to Cover<br>Base Board | Fiberglass                   |
|                                      |                              |