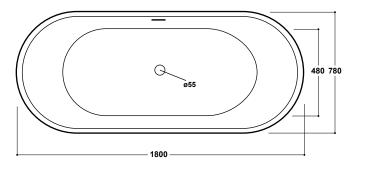

## Elion 1800 x 780mm Freestanding Bath INST901398

| Specification                        |                              |
|--------------------------------------|------------------------------|
| Finish                               | White                        |
| Dimensions                           | 580(h) x 1800(w) x 780(d) mr |
| Weight                               | 51kg                         |
| Bath Type                            | Freestanding bath            |
| Tapholes                             | Cannot be drilled            |
| Water Capacity                       | 307 Litres                   |
| Legs Supplied                        | Yes                          |
| Leg Fixing Type                      | Pre-fitted                   |
| Legs Adjustable                      | Yes                          |
| Bath Surface Material                | Acrylic                      |
| Bath Surface Material<br>Thickness   | 3.5mm                        |
| Waste Supplied                       | Yes                          |
| Overflow Supplied                    | Yes                          |
| Overflow Height                      | 353mm                        |
| Encapsulated Base Board              | Yes                          |
| Base Board Material                  | MDF                          |
| Material Used to Cover<br>Base Board | Fiberglass                   |