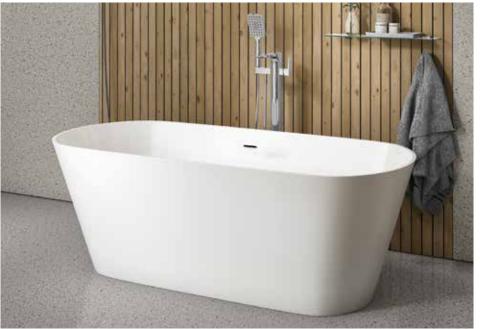

## Elion 1800 x 780mm Freestanding Bath INST901398

| Specification                        |                              |
|--------------------------------------|------------------------------|
| Finish                               | White                        |
| Dimensions                           | 580(h) x 1800(w) x 780(d) mr |
| Weight                               | 51kg                         |
| Bath Type                            | Freestanding bath            |
| Tapholes                             | Cannot be drilled            |
| Water Capacity                       | 307 Litres                   |
| Legs Supplied                        | Yes                          |
| Leg Fixing Type                      | Pre-fitted                   |
| Legs Adjustable                      | Yes                          |
| Bath Surface Material                | Acrylic                      |
| Bath Surface Material<br>Thickness   | 3.5mm                        |
| Waste Supplied                       | Yes                          |
| Overflow Supplied                    | Yes                          |
| Overflow Height                      | 353mm                        |
| Encapsulated Base Board              | Yes                          |
| Base Board Material                  | MDF                          |
| Material Used to Cover<br>Base Board | Fiberglass                   |