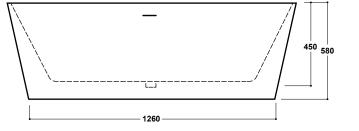

## Elion 1800 x 780mm Freestanding Bath INST901398

| Specification                        |                              |
|--------------------------------------|------------------------------|
| Finish                               | White                        |
| Dimensions                           | 580(h) x 1800(w) x 780(d) mr |
| Weight                               | 51kg                         |
| Bath Type                            | Freestanding bath            |
| Tapholes                             | Cannot be drilled            |
| Water Capacity                       | 307 Litres                   |
| Legs Supplied                        | Yes                          |
| Leg Fixing Type                      | Pre-fitted                   |
| Legs Adjustable                      | Yes                          |
| Bath Surface Material                | Acrylic                      |
| Bath Surface Material<br>Thickness   | 3.5mm                        |
| Waste Supplied                       | Yes                          |
| Overflow Supplied                    | Yes                          |
| Overflow Height                      | 353mm                        |
| Encapsulated Base Board              | Yes                          |
| Base Board Material                  | MDF                          |
| Material Used to Cover<br>Base Board | Fiberglass                   |