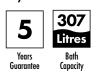

## Elion 1800 x 780mm Freestanding Bath INST901398

| Specification                        |                              |
|--------------------------------------|------------------------------|
| Finish                               | White                        |
| Dimensions                           | 580(h) x 1800(w) x 780(d) mr |
| Weight                               | 51kg                         |
| Bath Type                            | Freestanding bath            |
| Tapholes                             | Cannot be drilled            |
| Water Capacity                       | 307 Litres                   |
| Legs Supplied                        | Yes                          |
| Leg Fixing Type                      | Pre-fitted                   |
| Legs Adjustable                      | Yes                          |
| Bath Surface Material                | Acrylic                      |
| Bath Surface Material<br>Thickness   | 3.5mm                        |
| Waste Supplied                       | Yes                          |
| Overflow Supplied                    | Yes                          |
| Overflow Height                      | 353mm                        |
| Encapsulated Base Board              | Yes                          |
| Base Board Material                  | MDF                          |
| Material Used to Cover<br>Base Board | Fiberglass                   |