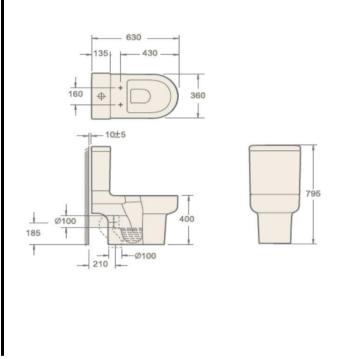

## Instinct - INSEL001C Elion Open Back Close Coupled Pan in White (630 x 360 x 400)

Category: Toilets Weight 26.50 KG Range Elion

Guarantee: Sanitaryware 25 Years Instinct Code INSEL001C

Cistern Fittings 3 Years Colour: White

Seats 1 Year EAN CODE 5056143410621

Dimensions are in Millimetres except thread sizes which are BSP imperial

Features: Approvals: British Standard

4 Seat Options Available CE Approval YES

Easy to Clean Glaze
Includes Fittings

Information is provided for guidance only and is non-binding. All measurements are approximate and subject to standard tolerances. We reserve the right to change product specifications without prior notification.