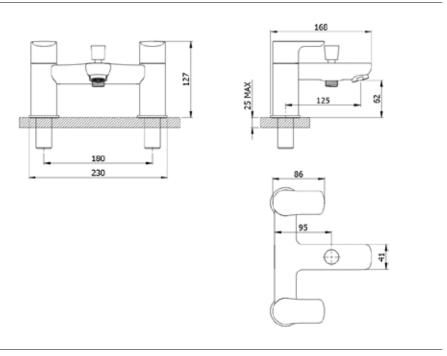

### Elion Bath Shower Mixer + Kit (Two Taphole) 4E2107

| Specification          |                             |  |  |
|------------------------|-----------------------------|--|--|
| Finish                 | Black                       |  |  |
| Dimensions             | 127(h) x 230(w) x 168(d) mm |  |  |
| Weight                 | 2.8kg                       |  |  |
| Body                   | Brass                       |  |  |
| Spout Material         | Brass                       |  |  |
| Fittings               | Brass Backnut + Washer      |  |  |
| Connection             | ¾" BSP Threaded Tail        |  |  |
| Cartridge Size         | ¾" QT Headwork              |  |  |
| Flow Restrictor        | No                          |  |  |
| Max Static Pressure    | 25 Bar                      |  |  |
| Min Operating Pressure | 0.1 Bar                     |  |  |
| Max Operating Pressure | 6 Bar                       |  |  |
| Max Water Temperature  | 60°C                        |  |  |
|                        |                             |  |  |