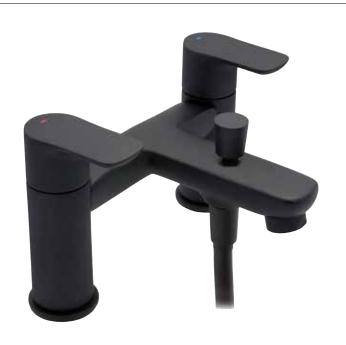

### Elion Bath Shower Mixer + Kit (Two Taphole) 4E2107

| Specification          |                             |  |  |
|------------------------|-----------------------------|--|--|
| Finish                 | Black                       |  |  |
| Dimensions             | 127(h) x 230(w) x 168(d) mm |  |  |
| Weight                 | 2.8kg                       |  |  |
| Body                   | Brass                       |  |  |
| Spout Material         | Brass                       |  |  |
| Fittings               | Brass Backnut + Washer      |  |  |
| Connection             | ¾" BSP Threaded Tail        |  |  |
| Cartridge Size         | ¾" QT Headwork              |  |  |
| Flow Restrictor        | No                          |  |  |
| Max Static Pressure    | 25 Bar                      |  |  |
| Min Operating Pressure | 0.1 Bar                     |  |  |
| Max Operating Pressure | 6 Bar                       |  |  |
| Max Water Temperature  | 60°C                        |  |  |
|                        |                             |  |  |