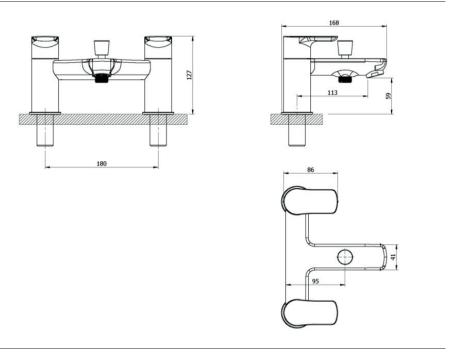

# Elion Bath Shower Mixer + Kit (Two Taphole) 4E1286

| Specification          |                             |  |  |  |
|------------------------|-----------------------------|--|--|--|
| Finish                 | Chrome                      |  |  |  |
| Dimensions             | 127(h) x 230(w) x 168(d) mm |  |  |  |
| Weight                 | 2.8kg                       |  |  |  |
| Body                   | Brass                       |  |  |  |
| Spout Material         | Brass                       |  |  |  |
| Fittings               | Brass Backnut + Washer      |  |  |  |
| Connection             | ¾" BSP Threaded Tail        |  |  |  |
| Cartridge Size         | ¾" QT Headwork              |  |  |  |
| Flow Restrictor        | No                          |  |  |  |
| Max Static Pressure    | 25 Bar                      |  |  |  |
| Min Operating Pressure | 0.1 Bar                     |  |  |  |
| Max Operating Pressure | 6 Bar                       |  |  |  |
| Max Water Temperature  | 60°C                        |  |  |  |