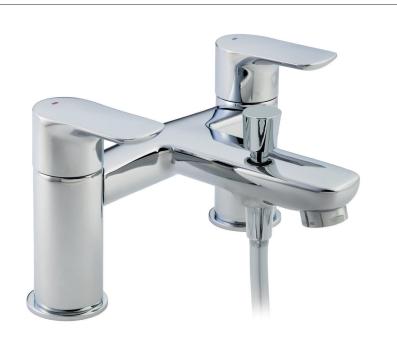

# Elion Bath Shower Mixer + Kit (Two Taphole) 4E1286

| Specification          |                             |  |  |  |
|------------------------|-----------------------------|--|--|--|
| Finish                 | Chrome                      |  |  |  |
| Dimensions             | 127(h) x 230(w) x 168(d) mm |  |  |  |
| Weight                 | 2.8kg                       |  |  |  |
| Body                   | Brass                       |  |  |  |
| Spout Material         | Brass                       |  |  |  |
| Fittings               | Brass Backnut + Washer      |  |  |  |
| Connection             | ¾" BSP Threaded Tail        |  |  |  |
| Cartridge Size         | ¾" QT Headwork              |  |  |  |
| Flow Restrictor        | No                          |  |  |  |
| Max Static Pressure    | 25 Bar                      |  |  |  |
| Min Operating Pressure | 0.1 Bar                     |  |  |  |
| Max Operating Pressure | 6 Bar                       |  |  |  |
| Max Water Temperature  | 60°C                        |  |  |  |