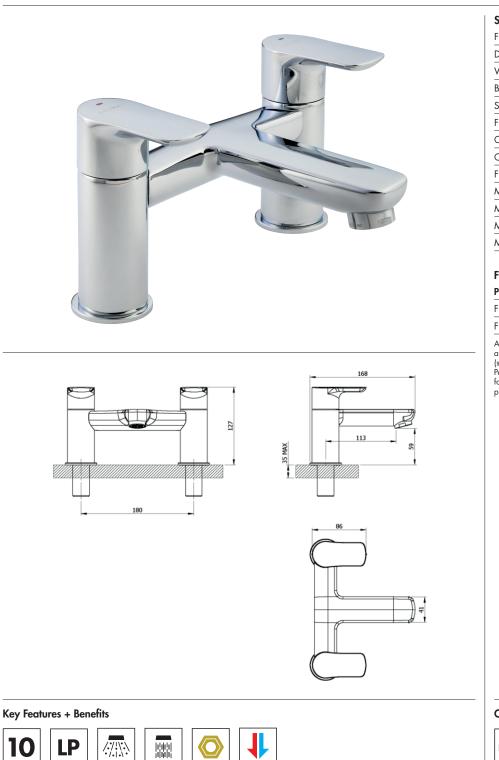

## Elion Bath Filler (Two Taphole)

4E1285

Issue No. v1 03 2024

Elion\_4E1285\_TDS\_V1

www.instinctproducts.co.uk

| Specification          |                             |
|------------------------|-----------------------------|
| Finish                 | Chrome                      |
| Dimensions             | 127(h) x 230(w) x 168(d) mm |
| Weight                 | 2.1kg                       |
| Body                   | Brass                       |
| Spout Material         | Brass                       |
| Fittings               | Brass Backnut + Washer      |
| Connection             | ¾″ BSP Threaded Tail        |
| Cartridge Size         | ¾″ QT Headwork              |
| Flow Restrictor        | No                          |
| Max Static Pressure    | 25 Bar                      |
| Min Operating Pressure | 0.1 Bar                     |
| Max Operating Pressure | 6 Bar                       |
| Max Water Temperature  | 60°C                        |