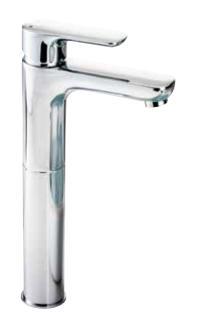

# Elion Tall Mono Basin Mixer (Click Waste) 4E1282

# **Specification**

| Finish                 | Chrome                                              |
|------------------------|-----------------------------------------------------|
| Dimensions             | 303(h) x 50(w) x 162(d) mm                          |
| Weight                 | 1.46kg                                              |
| Body                   | Brass                                               |
| Spout Material         | Brass                                               |
| Fittings               | Metal Plate, Washer,<br>Stud + Locking Nut          |
| Connection             | M10 - DN8 Flexible Hoses<br>with ½" BSP Thread Ends |
| Cartridge Size         | #35 Cartridge                                       |
| Flow Restrictor        | No                                                  |
| Max Static Pressure    | 16 Bar                                              |
| Min Operating Pressure | 0.1 Bar                                             |
| Max Operating Pressure | 6 Bar                                               |
| Max Water Temperature  | 60°C                                                |