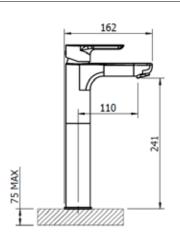

# **Specification**

| Finish                 | Chrome                                              |
|------------------------|-----------------------------------------------------|
| Dimensions             | 303(h) x 50(w) x 162(d) mm                          |
| Weight                 | 1.46kg                                              |
| Body                   | Brass                                               |
| Spout Material         | Brass                                               |
| Fittings               | Metal Plate, Washer,<br>Stud + Locking Nut          |
| Connection             | M10 - DN8 Flexible Hoses<br>with ½" BSP Thread Ends |
| Cartridge Size         | #35 Cartridge                                       |
| Flow Restrictor        | No                                                  |
| Max Static Pressure    | 16 Bar                                              |
| Min Operating Pressure | 0.1 Bar                                             |
| Max Operating Pressure | 6 Bar                                               |
| Max Water Temperature  | 60°C                                                |