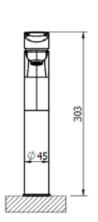

# **Specification**

| Finish                 | Chrome                                              |
|------------------------|-----------------------------------------------------|
| Dimensions             | 303(h) x 50(w) x 162(d) mm                          |
| Weight                 | 1.46kg                                              |
| Body                   | Brass                                               |
| Spout Material         | Brass                                               |
| Fittings               | Metal Plate, Washer,<br>Stud + Locking Nut          |
| Connection             | M10 - DN8 Flexible Hoses<br>with ½" BSP Thread Ends |
| Cartridge Size         | #35 Cartridge                                       |
| Flow Restrictor        | No                                                  |
| Max Static Pressure    | 16 Bar                                              |
| Min Operating Pressure | 0.1 Bar                                             |
| Max Operating Pressure | 6 Bar                                               |
| Max Water Temperature  | 60°C                                                |