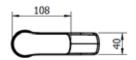

# **Specification**

| Finish                 | Chrome                                              |
|------------------------|-----------------------------------------------------|
| Dimensions             | 303(h) x 50(w) x 162(d) mm                          |
| Weight                 | 1.46kg                                              |
| Body                   | Brass                                               |
| Spout Material         | Brass                                               |
| Fittings               | Metal Plate, Washer,<br>Stud + Locking Nut          |
| Connection             | M10 - DN8 Flexible Hoses<br>with ½" BSP Thread Ends |
| Cartridge Size         | #35 Cartridge                                       |
| Flow Restrictor        | No                                                  |
| Max Static Pressure    | 16 Bar                                              |
| Min Operating Pressure | 0.1 Bar                                             |
| Max Operating Pressure | 6 Bar                                               |
| Max Water Temperature  | 60°C                                                |