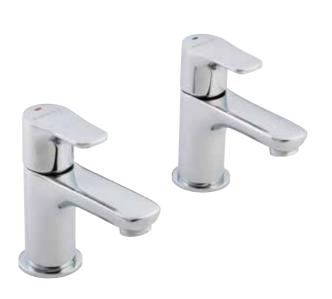

### Elion Basin Taps (Pair)

4E1280

| 33 | 71 25<br>71 25 |
|----|----------------|
|    | 65             |

| Specification          |                            |  |  |  |
|------------------------|----------------------------|--|--|--|
| Finish                 | Chrome                     |  |  |  |
| Dimensions             | 106(h) x 42(w) x 114(d) mm |  |  |  |
| Weight                 | 1.1kg                      |  |  |  |
| Body                   | Brass                      |  |  |  |
| Spout Material         | Brass                      |  |  |  |
| Fittings               | Brass Backnut + Washer     |  |  |  |
| Connection             | ½" BSP Threaded Tail       |  |  |  |
| Cartridge Size         | ½" QT Headwork             |  |  |  |
| Flow Restrictor        | No                         |  |  |  |
| Max Static Pressure    | 16 Bar                     |  |  |  |
| Min Operating Pressure | 0.1 Bar                    |  |  |  |
| Max Operating Pressure | 6 Bar                      |  |  |  |
| Max Water Temperature  | 60°C                       |  |  |  |