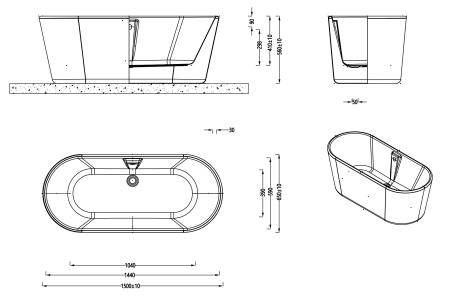

### **Edstone Instinct Premiercast Freestanding Bath** INSED003

| Specification                        |                              |
|--------------------------------------|------------------------------|
| Finish                               | White                        |
| Dimensions                           | 600(h) x 1500(w) x 650(d) mm |
| Weight                               | 40kg                         |
| Bath Type                            | Freestanding bath            |
| Tapholes                             | None                         |
| Water Capacity                       | 165 litres                   |
| Legs Supplied                        | Yes                          |
| Leg Fixing Type                      | Integrated frame             |
| Legs Adjustable                      | Yes                          |
| Bath Surface Material                | Acrylic                      |
| Bath Surface Material<br>Thickness   | 5mm                          |
| Waste Supplied                       | No                           |
| Overflow Supplied                    | No                           |
| Overflow Height                      | 298mm                        |
| Encapsulated Base Board              | Yes                          |
| Base Board Material                  | Timber                       |
| Material Used to Cover<br>Base Board | Core mat sheet               |
|                                      |                              |