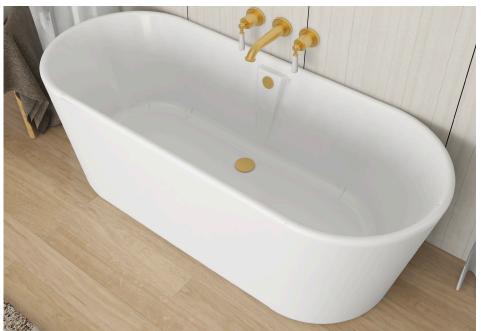

### **Edstone Instinct Premiercast Freestanding Bath** INSED003

| Specification                        |                              |
|--------------------------------------|------------------------------|
| Finish                               | White                        |
| Dimensions                           | 600(h) x 1500(w) x 650(d) mm |
| Weight                               | 40kg                         |
| Bath Type                            | Freestanding bath            |
| Tapholes                             | None                         |
| Water Capacity                       | 165 litres                   |
| Legs Supplied                        | Yes                          |
| Leg Fixing Type                      | Integrated frame             |
| Legs Adjustable                      | Yes                          |
| Bath Surface Material                | Acrylic                      |
| Bath Surface Material<br>Thickness   | 5mm                          |
| Waste Supplied                       | No                           |
| Overflow Supplied                    | No                           |
| Overflow Height                      | 298mm                        |
| Encapsulated Base Board              | Yes                          |
| Base Board Material                  | Timber                       |
| Material Used to Cover<br>Base Board | Core mat sheet               |
|                                      |                              |