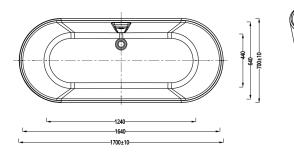

## Key Features + Benefits

| Specification                      |                              |
|------------------------------------|------------------------------|
| Finish                             | White                        |
| Dimensions                         | 600(h) x 1700(w) x 690(d) mm |
| Weight                             | 35kg                         |
| Bath Type                          | Freestanding bath            |
| Tapholes                           | None                         |
| Water Capacity                     | 214 litres                   |
| Legs Supplied                      | Yes                          |
| Leg Fixing Type                    | Integrated frame             |
| Legs Adjustable                    | Yes                          |
| Bath Surface Material              | Acrylic                      |
| Bath Surface Material<br>Thickness | 5mm                          |
| Waste Supplied                     | No                           |
| Overflow Supplied                  | No                           |
| Overflow Height                    | 278mm                        |
| Encapsulated Base Board            | Yes                          |
|                                    |                              |