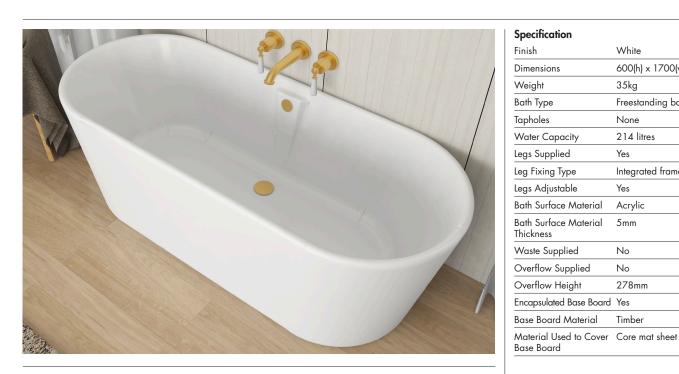

## Key Features + Benefits

| Specification                      |                              |
|------------------------------------|------------------------------|
| Finish                             | White                        |
| Dimensions                         | 600(h) x 1700(w) x 690(d) mm |
| Weight                             | 35kg                         |
| Bath Type                          | Freestanding bath            |
| Tapholes                           | None                         |
| Water Capacity                     | 214 litres                   |
| Legs Supplied                      | Yes                          |
| Leg Fixing Type                    | Integrated frame             |
| Legs Adjustable                    | Yes                          |
| Bath Surface Material              | Acrylic                      |
| Bath Surface Material<br>Thickness | 5mm                          |
| Waste Supplied                     | No                           |
| Overflow Supplied                  | No                           |
| Overflow Height                    | 278mm                        |
| Encapsulated Base Board            | Yes                          |
|                                    |                              |