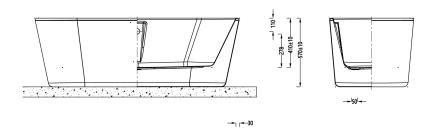

## Key Features + Benefits

| Specification                      |                              |
|------------------------------------|------------------------------|
| Finish                             | White                        |
| Dimensions                         | 600(h) x 1700(w) x 690(d) mm |
| Weight                             | 35kg                         |
| Bath Type                          | Freestanding bath            |
| Tapholes                           | None                         |
| Water Capacity                     | 214 litres                   |
| Legs Supplied                      | Yes                          |
| Leg Fixing Type                    | Integrated frame             |
| Legs Adjustable                    | Yes                          |
| Bath Surface Material              | Acrylic                      |
| Bath Surface Material<br>Thickness | 5mm                          |
| Waste Supplied                     | No                           |
| Overflow Supplied                  | No                           |
| Overflow Height                    | 278mm                        |
| Encapsulated Base Board            | Yes                          |
|                                    |                              |