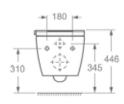

## Ecstasy Smart Rimless Wall Hung Pan + Seat INSEC001WSM

| Specification                  |                             |
|--------------------------------|-----------------------------|
| Finish                         | Gloss White                 |
| Dimensions                     | 400(h) x 370(w) x 595(d) mm |
| Weight                         | 35.5kg                      |
| Fixing Supplied                | Yes                         |
| Fixing Exposed or<br>Concealed | Concealed                   |