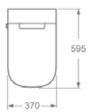

## Ecstasy Smart Rimless Wall Hung Pan + Seat INSEC001WSM

| Specification                  |                             |
|--------------------------------|-----------------------------|
| Finish                         | Gloss White                 |
| Dimensions                     | 400(h) x 370(w) x 595(d) mm |
| Weight                         | 35.5kg                      |
| Fixing Supplied                | Yes                         |
| Fixing Exposed or<br>Concealed | Concealed                   |