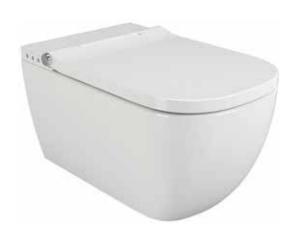

## Ecstasy Smart Rimless Wall Hung Pan + Seat INSEC001WSM

| Specification                  |                             |
|--------------------------------|-----------------------------|
| Finish                         | Gloss White                 |
| Dimensions                     | 400(h) x 370(w) x 595(d) mm |
| Weight                         | 35.5kg                      |
| Fixing Supplied                | Yes                         |
| Fixing Exposed or<br>Concealed | Concealed                   |

#### **Features**

Rimless easy to clean anti bacteria pan

Intelligent, programmable smart bidet WC

Glass/UF Material

Easily release and installation when opening the seat in 90 degree

Easy to install and service