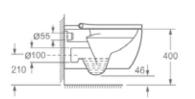

## Ecstasy Smart Rimless Wall Hung Pan + Seat INSEC001WSM

| Specification                  |                             |
|--------------------------------|-----------------------------|
| Finish                         | Gloss White                 |
| Dimensions                     | 400(h) x 370(w) x 595(d) mm |
| Weight                         | 35.5kg                      |
| Fixing Supplied                | Yes                         |
| Fixing Exposed or<br>Concealed | Concealed                   |