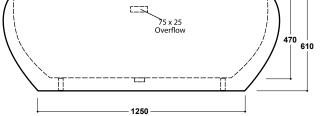

| Specification                        |                              |
|--------------------------------------|------------------------------|
| Finish                               | White                        |
| Dimensions                           | 610(h) x 1660(w) x 850(d) mm |
| Weight                               | 40kg                         |
| Bath Type                            | Freestanding bath            |
| Tapholes                             | Cannot be drilled            |
| Water Capacity                       | 235 Litres                   |
| Legs Supplied                        | Yes                          |
| Leg Fixing Type                      | Pre-fitted                   |
| Legs Adjustable                      | Yes                          |
| Bath Surface Material                | Acrylic                      |
| Bath Surface Material<br>Thickness   | 3.5mm                        |
| Waste Supplied                       | Yes                          |
| Overflow Supplied                    | Yes                          |
| Overflow Height                      | 390mm                        |
| Encapsulated Base Board              | Yes                          |
| Base Board Material                  | MDF                          |
| Material Used to Cover<br>Base Board | Fiberglass                   |