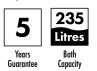

| Specification                        |                              |
|--------------------------------------|------------------------------|
| Finish                               | White                        |
| Dimensions                           | 610(h) x 1660(w) x 850(d) mm |
| Weight                               | 40kg                         |
| Bath Type                            | Freestanding bath            |
| Tapholes                             | Cannot be drilled            |
| Water Capacity                       | 235 Litres                   |
| Legs Supplied                        | Yes                          |
| Leg Fixing Type                      | Pre-fitted                   |
| Legs Adjustable                      | Yes                          |
| Bath Surface Material                | Acrylic                      |
| Bath Surface Material<br>Thickness   | 3.5mm                        |
| Waste Supplied                       | Yes                          |
| Overflow Supplied                    | Yes                          |
| Overflow Height                      | 390mm                        |
| Encapsulated Base Board              | Yes                          |
| Base Board Material                  | MDF                          |
| Material Used to Cover<br>Base Board | Fiberglass                   |