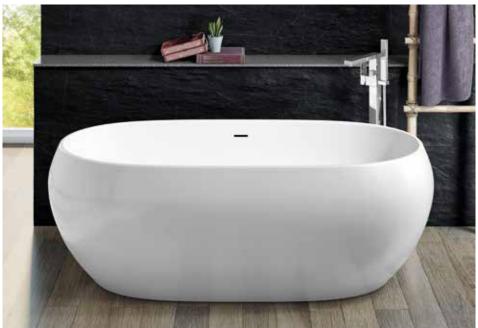

## Ecstasy 1660 x 850mm Freestanding Bath

INST901308

| Specification                        |                              |
|--------------------------------------|------------------------------|
| Finish                               | White                        |
| Dimensions                           | 610(h) x 1660(w) x 850(d) mm |
| Weight                               | 40kg                         |
| Bath Type                            | Freestanding bath            |
| Tapholes                             | Cannot be drilled            |
| Water Capacity                       | 235 Litres                   |
| Legs Supplied                        | Yes                          |
| Leg Fixing Type                      | Pre-fitted                   |
| Legs Adjustable                      | Yes                          |
| Bath Surface Material                | Acrylic                      |
| Bath Surface Material<br>Thickness   | 3.5mm                        |
| Waste Supplied                       | Yes                          |
| Overflow Supplied                    | Yes                          |
| Overflow Height                      | 390mm                        |
| Encapsulated Base Board              | Yes                          |
| Base Board Material                  | MDF                          |
| Material Used to Cover<br>Base Board | Fiberglass                   |