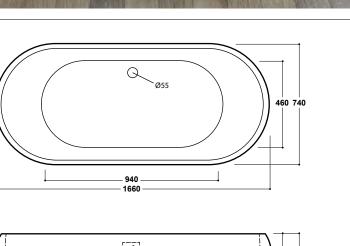

| Specification                        |                              |
|--------------------------------------|------------------------------|
| Finish                               | White                        |
| Dimensions                           | 610(h) x 1660(w) x 850(d) mm |
| Weight                               | 40kg                         |
| Bath Type                            | Freestanding bath            |
| Tapholes                             | Cannot be drilled            |
| Water Capacity                       | 235 Litres                   |
| Legs Supplied                        | Yes                          |
| Leg Fixing Type                      | Pre-fitted                   |
| Legs Adjustable                      | Yes                          |
| Bath Surface Material                | Acrylic                      |
| Bath Surface Material<br>Thickness   | 3.5mm                        |
| Waste Supplied                       | Yes                          |
| Overflow Supplied                    | Yes                          |
| Overflow Height                      | 390mm                        |
| Encapsulated Base Board              | Yes                          |
| Base Board Material                  | MDF                          |
| Material Used to Cover<br>Base Board | Fiberglass                   |