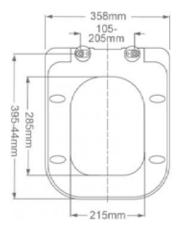

#### Seat (INSEC004N)

#### **Extra Dimensions**

Seat/Lid Front to Back – 395mm Seat/Lid Left to Right – 358mm Ring Hole Front to Back – 285mm Ring Hole Left to Right – 215mm