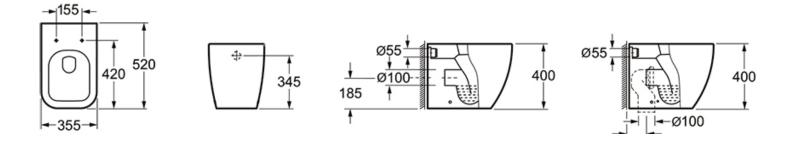

#### **Extra Dimensions**

Pan Height – 400mm Pan Overall Front to Back – 520mm Centre Waste Outlet to Floor – 185mm

#### **Extra Dimensions**

Seat/Lid Front to Back – 395mm Seat/Lid Left to Right – 358mm Ring Hole Front to Back – 285mm Ring Hole Left to Right – 215mm