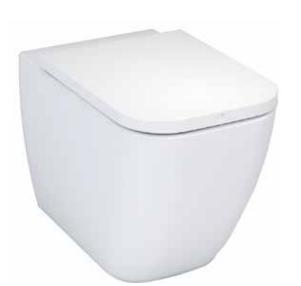

## Ecstasy Standard Height Rimless Back To Wall Pan

INSECBO100R, INSECO04N

| Seat Specification<br>Duraplast Quick Release, Soft Close, Slim, Wrap-Over,<br>Seat + Cover<br>(INSEC004N) |                            |
|------------------------------------------------------------------------------------------------------------|----------------------------|
| Finish                                                                                                     | White                      |
| Dimensions                                                                                                 | 45(h) x 358(w) x 430(d) mm |
| Weight                                                                                                     | 2.8kg                      |
| Seat Hinge Material                                                                                        | Metal / Plastic            |
| Antibacterial Protection                                                                                   | No                         |
| Seat Type                                                                                                  | Wrap Over                  |
| UV Protection                                                                                              | Yes                        |
| Max Load Test                                                                                              | 150kg                      |
| Seat Material                                                                                              | Duraplus                   |
|                                                                                                            |                            |

#### **Pan Specification**

Standard Height Rimless Back To Wall Pan (INSECB0100R)

| Finish                         | White                       |
|--------------------------------|-----------------------------|
| Dimensions                     | 400(h) x 355(w) x 520(d) mm |
| Weight                         | 29kg                        |
| Fixing Supplied                | Yes                         |
| Fixing Exposed or<br>Concealed | Exposed                     |

### Ecstasy Standard Height Rimless Back To Wall Pan

INSECB0100R, INSEC004N

Pan (INSECB0100R)