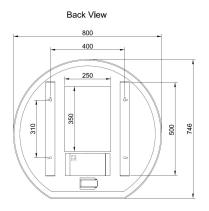

## Ecstasy 746 x 800mm LED Illuminated Mirror INSEC745M

| Specification                          |                            |
|----------------------------------------|----------------------------|
| Finish                                 | -                          |
| Dimensions                             | 746(h) x 800(w) x 30(d) mm |
| Weight                                 | 9.12kg                     |
| Lighting Type                          | LED                        |
| Colour Changing<br>Technology (CCT)    | Yes                        |
| Switch Location                        | Front – touch sensor       |
| Surface/Recess Fitting                 | Surface                    |
| Carcass/Frame<br>Construction Material | Aluminium rear frame       |
| Carcass/Frame<br>Finish                | -                          |
| Glass Thickness                        | 5mm                        |