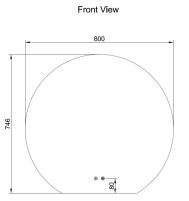

## Ecstasy 746 x 800mm LED Illuminated Mirror INSEC745M

| Specification                          |                            |
|----------------------------------------|----------------------------|
| Finish                                 | -                          |
| Dimensions                             | 746(h) x 800(w) x 30(d) mm |
| Weight                                 | 9.12kg                     |
| Lighting Type                          | LED                        |
| Colour Changing<br>Technology (CCT)    | Yes                        |
| Switch Location                        | Front – touch sensor       |
| Surface/Recess Fitting                 | Surface                    |
| Carcass/Frame<br>Construction Material | Aluminium rear frame       |
| Carcass/Frame<br>Finish                | -                          |
| Glass Thickness                        | 5mm                        |