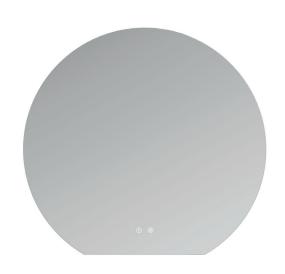

## Ecstasy 746 x 800mm LED Illuminated Mirror INSEC745M

| Specification                          |                            |
|----------------------------------------|----------------------------|
| Finish                                 | -                          |
| Dimensions                             | 746(h) x 800(w) x 30(d) mm |
| Weight                                 | 9.12kg                     |
| Lighting Type                          | LED                        |
| Colour Changing<br>Technology (CCT)    | Yes                        |
| Switch Location                        | Front – touch sensor       |
| Surface/Recess Fitting                 | Surface                    |
| Carcass/Frame<br>Construction Material | Aluminium rear frame       |
| Carcass/Frame<br>Finish                | -                          |
| Glass Thickness                        | 5mm                        |