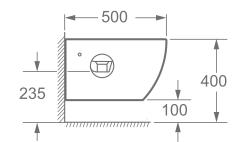

## Ecstasy Wall Hung Bidet INSEC031

| Pan Specification              |                             |
|--------------------------------|-----------------------------|
| Finish                         | White                       |
| Dimensions                     | 400(h) x 345(w) x 500(d) mm |
| Weight                         | 19kg                        |
| Fixing Supplied                | Yes                         |
| Fixing Exposed or<br>Concealed | Exposed                     |
| Taphole Positioning            | Centre                      |
| Overflow                       | Yes                         |
| Open or Closed Back            | Closed                      |
| Anti-bacterial Protection      | Yes                         |
| Тар                            | Not included                |