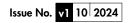

## Ecstasy Wall Hung Bidet INSEC031

| Pan Specification              |                             |
|--------------------------------|-----------------------------|
| Finish                         | White                       |
| Dimensions                     | 400(h) x 345(w) x 500(d) mm |
| Weight                         | 19kg                        |
| Fixing Supplied                | Yes                         |
| Fixing Exposed or<br>Concealed | Exposed                     |
| Taphole Positioning            | Centre                      |
| Overflow                       | Yes                         |
| Open or Closed Back            | Closed                      |
| Anti-bacterial Protection      | Yes                         |
| Тар                            | Not included                |

### **Ecstasy Wall Hung Bidet**

INSEC031

Bidet (INSEC031)