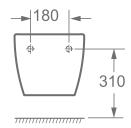

## Ecstasy Wall Hung Bidet INSEC031

| Pan Specification              |                             |
|--------------------------------|-----------------------------|
| Finish                         | White                       |
| Dimensions                     | 400(h) x 345(w) x 500(d) mm |
| Weight                         | 19kg                        |
| Fixing Supplied                | Yes                         |
| Fixing Exposed or<br>Concealed | Exposed                     |
| Taphole Positioning            | Centre                      |
| Overflow                       | Yes                         |
| Open or Closed Back            | Closed                      |
| Anti-bacterial Protection      | Yes                         |
| Тар                            | Not included                |

### **Ecstasy Wall Hung Bidet**

INSEC031

Bidet (INSEC031)