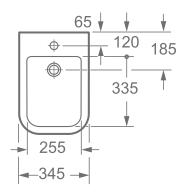

## Ecstasy Wall Hung Bidet INSEC031

| Pan Specification              |                             |
|--------------------------------|-----------------------------|
| Finish                         | White                       |
| Dimensions                     | 400(h) x 345(w) x 500(d) mm |
| Weight                         | 19kg                        |
| Fixing Supplied                | Yes                         |
| Fixing Exposed or<br>Concealed | Exposed                     |
| Taphole Positioning            | Centre                      |
| Overflow                       | Yes                         |
| Open or Closed Back            | Closed                      |
| Anti-bacterial Protection      | Yes                         |
| Тар                            | Not included                |

### **Ecstasy Wall Hung Bidet**

INSEC031

Bidet (INSEC031)