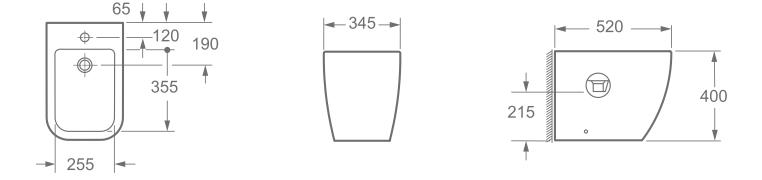

#### **Pan Specification** White Finish Dimensions 400(h) x 345(w) x 520(d) mm Weight 23.5kg Fixing Supplied Yes Fixing Exposed or Exposed Concealed Taphole Positioning Centre Overflow Yes Open or Closed Back Closed Anti-bacterial Protection Yes Not included Tap