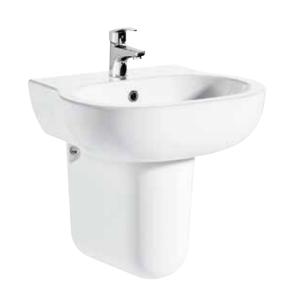

## Ecstasy 450mm Cloakroom One Taphole Basin (Semi Pedestal) INSEC014, INSDE010

| <b>Basin Specification</b><br>450mm Cloakroom One<br>(INSEC014) | Taphole Basin               |
|-----------------------------------------------------------------|-----------------------------|
| Finish                                                          | White                       |
| Dimensions                                                      | 165(h) x 450(w) x 400(d) mm |
| Weight                                                          | 12kg                        |
| Basin Material                                                  | Ceramic                     |
| Overflow                                                        | Yes                         |
| Chainstay Hole                                                  | No                          |
| Taphole Positioning                                             | Centre                      |
| Tan                                                             | Not included                |

## **Pedestal Specification** Semi Pedestal

(INSDE010)

White Finish  $310(h) \times 230(w) \times 285(d)$  mm Dimensions Weight 7kg Pedestal Material Ceramic