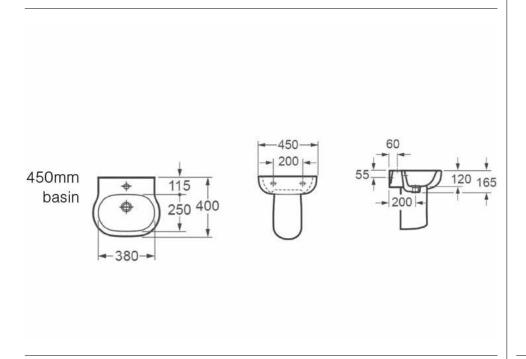

## Ecstasy 450mm Cloakroom One Taphole Basin (Semi Pedestal) INSEC014, INSDE010

| <b>Basin Specification</b><br>450mm Cloakroom One<br>(INSEC014) | Taphole Basin               |
|-----------------------------------------------------------------|-----------------------------|
| Finish                                                          | White                       |
| Dimensions                                                      | 165(h) x 450(w) x 400(d) mm |
| Weight                                                          | 12kg                        |
| Basin Material                                                  | Ceramic                     |
| Overflow                                                        | Yes                         |
| Chainstay Hole                                                  | No                          |
| Taphole Positioning                                             | Centre                      |
| Tan                                                             | Not included                |

## **Pedestal Specification** Semi Pedestal

(INSDE010)

White Finish  $310(h) \times 230(w) \times 285(d)$  mm Dimensions Weight 7kg Pedestal Material Ceramic