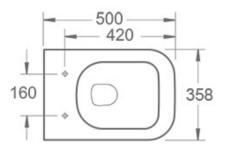

#### **Pan Specification**

Short Projection Wall Hung Pan (INSEC013)

| Finish                         | White                       |
|--------------------------------|-----------------------------|
| Dimensions                     | 400(h) x 358(w) x 500(d) mm |
| Weight                         | 25kg                        |
| Fixing Supplied                | Yes                         |
| Fixing Exposed or<br>Concealed | Concealed                   |