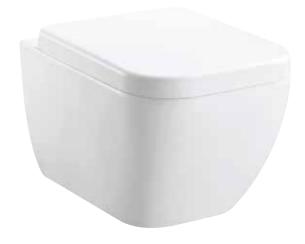

#### **Pan Specification**

Short Projection Wall Hung Pan (INSEC013)

| Finish                         | White                       |
|--------------------------------|-----------------------------|
| Dimensions                     | 400(h) x 358(w) x 500(d) mm |
| Weight                         | 25kg                        |
| Fixing Supplied                | Yes                         |
| Fixing Exposed or<br>Concealed | Concealed                   |

# Ecstasy Short Projection Wall Hung Pan INSEC013, INSEC004N

Pan (INSEC013)

Seat (INSEC004N)

Ecstasy\_INSEC013\_INSEC004N\_TDS\_V1