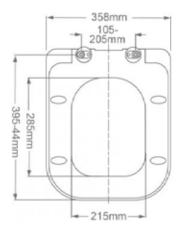

### **Seat Specification**

Duraplast Quick Release, Soft Close, Slim, Wrap-Over, Seat + Cover (INSEC004N)

| White                      |
|----------------------------|
| 45(h) x 358(w) x 430(d) mm |
| 2.8kg                      |
| Metal / Plastic            |
| No                         |
| Wrap Over                  |
| Yes                        |
| 150kg                      |
| Duraplus                   |
|                            |

# Ecstasy Short Projection Wall Hung Pan INSEC013, INSEC004N

Pan (INSEC013)

Seat (INSEC004N)

Ecstasy\_INSEC013\_INSEC004N\_TDS\_V1