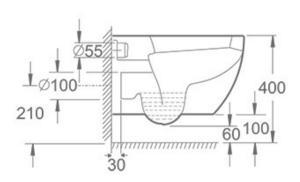

#### **Pan Specification**

Short Projection Wall Hung Pan (INSEC013)

| Finish                         | White                       |
|--------------------------------|-----------------------------|
| Dimensions                     | 400(h) x 358(w) x 500(d) mm |
| Weight                         | 25kg                        |
| Fixing Supplied                | Yes                         |
| Fixing Exposed or<br>Concealed | Concealed                   |