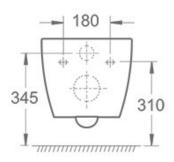

#### **Pan Specification**

Short Projection Wall Hung Pan (INSEC013)

| Finish                         | White                       |
|--------------------------------|-----------------------------|
| Dimensions                     | 400(h) x 358(w) x 500(d) mm |
| Weight                         | 25kg                        |
| Fixing Supplied                | Yes                         |
| Fixing Exposed or<br>Concealed | Concealed                   |

# Ecstasy Short Projection Wall Hung Pan INSEC013, INSEC004N

Pan (INSEC013)

Seat (INSEC004N)

Ecstasy\_INSEC013\_INSEC004N\_TDS\_V1