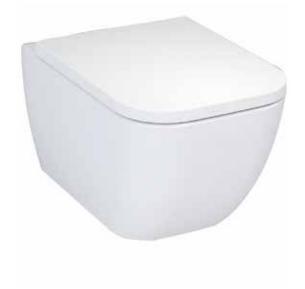

### **Ecstasy Rimless Wall Hung Pan**

INSEC013R, INSEC004N

#### **Pan Specification**

Rimless Wall Hung Pan (INSEC013R)

| Finish                         | White                       |
|--------------------------------|-----------------------------|
| Dimensions                     | 400(h) x 355(w) x 510(d) mm |
| Weight                         | 25kg                        |
| Fixing Supplied                | Yes                         |
| Fixing Exposed or<br>Concealed | Concealed                   |

# Ecstasy Rimless Wall Hung Pan INSEC013R, INSEC004N

Pan (INSEC013R)

Seat (INSEC004N)

 ${\sf Ecstasy\_INSEC013R\_INSEC004N\_TDS\_V1}$ 