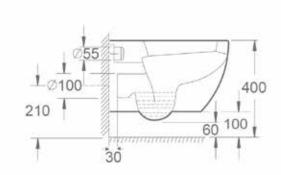

#### **Pan Specification**

Rimless Wall Hung Pan (INSEC013R)

| Finish                         | White                       |
|--------------------------------|-----------------------------|
| Dimensions                     | 400(h) x 355(w) x 510(d) mm |
| Weight                         | 25kg                        |
| Fixing Supplied                | Yes                         |
| Fixing Exposed or<br>Concealed | Concealed                   |

# Ecstasy Rimless Wall Hung Pan INSEC013R, INSEC004N

Pan (INSEC013R)

Seat (INSEC004N)

 ${\sf Ecstasy\_INSEC013R\_INSEC004N\_TDS\_V1}$ 