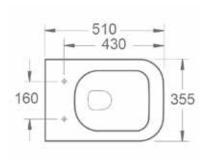

#### **Pan Specification**

Rimless Wall Hung Pan (INSEC013R)

| Finish                         | White                       |
|--------------------------------|-----------------------------|
| Dimensions                     | 400(h) x 355(w) x 510(d) mm |
| Weight                         | 25kg                        |
| Fixing Supplied                | Yes                         |
| Fixing Exposed or<br>Concealed | Concealed                   |