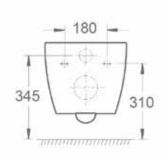

#### **Pan Specification**

Rimless Wall Hung Pan (INSEC013R)

| Finish                         | White                       |
|--------------------------------|-----------------------------|
| Dimensions                     | 400(h) x 355(w) x 510(d) mm |
| Weight                         | 25kg                        |
| Fixing Supplied                | Yes                         |
| Fixing Exposed or<br>Concealed | Concealed                   |

# Ecstasy Rimless Wall Hung Pan INSEC013R, INSEC004N

Pan (INSEC013R)

Seat (INSEC004N)

 ${\sf Ecstasy\_INSEC013R\_INSEC004N\_TDS\_V1}$ 