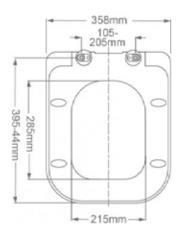

#### **Seat Specification**

Duraplast Quick Release, Soft Close, Slim, Wrap-Over, Seat + Cover (INSEC004N)

| Finish                   | White                      |
|--------------------------|----------------------------|
| Dimensions               | 45(h) x 358(w) x 430(d) mm |
| Weight                   | 2.8kg                      |
| Seat Hinge Material      | Metal / Plastic            |
| Antibacterial Protection | No                         |
| Seat Type                | Wrap Over                  |
| UV Protection            | Yes                        |
| Max Load Test            | 150kg                      |
| Seat Material            | Duraplus                   |
|                          |                            |

# Ecstasy Rimless Wall Hung Pan INSEC013R, INSEC004N

Pan (INSEC013R)

Seat (INSEC004N)

 ${\sf Ecstasy\_INSEC013R\_INSEC004N\_TDS\_V1}$ 