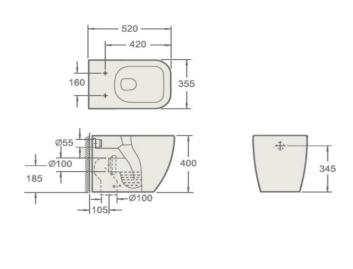

## Instinct - INSEC012 Ecstasy Back To Wall Pan (520 x 355 x 400)

Category: Toilets Weight 29.00 KG Range Ecstasy

Guarantee: Sanitaryware 25 Years Instinct Code INSEC012

Cistern Fittings 3 Years Colour: White

Information is provided for guidance only and is non-binding. All measurements are approximate and subject to standard tolerances. We reserve the right to change product specifications without prior notification.