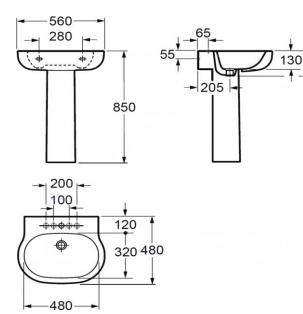

## Instinct INSEC009 Ecstasy Full Pedestal 185x190x710mm

| Category:  | Basins W                                 | /eight 13 | KG Range                                      | Ecstasy |
|------------|------------------------------------------|-----------|-----------------------------------------------|---------|
| Guarantee: | Sanitaryware<br>Cistern Fitting<br>Seats |           | years Instinct<br>ears Colour:<br>ear EAN COI | White   |

Dimensions are in Millimetres except thread sizes which are BSP imperial

| Features:                          | Approvals:               |     |
|------------------------------------|--------------------------|-----|
| Excludes fittings, wastes, taps    | CE Approved              | YES |
| Easy to Clean Glaze                | Made to British Standard | YES |
| Fischer Fixing Systems recommended | WRAS Approved            |     |
|                                    |                          |     |