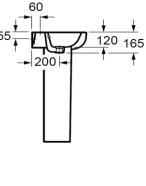

## Instinct INSEC005 Ecstasy 56cm One Taphole Basin 560x480x175mm

| Category:  | Basins Weight    | 17 KG    | Range         | Ecstasy       |
|------------|------------------|----------|---------------|---------------|
| Guarantee: | Sanitaryware     | 25 years | Instinct Code | INSEC005      |
|            | Cistern Fittings | 3 years  | Colour:       | White         |
|            | Seats            | 1 year   | EAN CODE      | 5060516861446 |

Dimensions are in Millimetres except thread sizes which are BSP imperial

| Features:                          | Approvals:               |     |  |
|------------------------------------|--------------------------|-----|--|
| Excludes fittings, wastes, taps    | CE Approved              | YES |  |
| Easy to Clean Glaze                | Made to British Standard | YES |  |
| Fischer Fixing Systems recommended | WRAS Approved            |     |  |