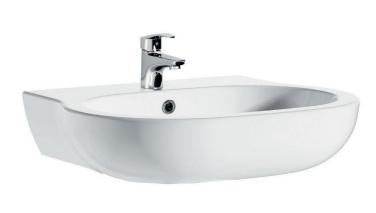

## Instinct INSEC005 Ecstasy 56cm One Taphole Basin 560x480x175mm

| Category:  | Basins Weight    | 17 KG    | Range         | Ecstasy       |
|------------|------------------|----------|---------------|---------------|
| Guarantee: | Sanitaryware     | 25 years | Instinct Code | INSEC005      |
|            | Cistern Fittings | 3 years  | Colour:       | White         |
|            | Seats            | 1 year   | EAN CODE      | 5060516861446 |