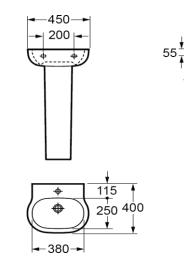

## Instinct INSEC005 Ecstasy 56cm One Taphole Basin 560x480x175mm

| Category:  | Basins Weight    | 17 KG    | Range         | Ecstasy       |
|------------|------------------|----------|---------------|---------------|
| Guarantee: | Sanitaryware     | 25 years | Instinct Code | INSEC005      |
|            | Cistern Fittings | 3 years  | Colour:       | White         |
|            | Seats            | 1 year   | EAN CODE      | 5060516861446 |

Dimensions are in Millimetres except thread sizes which are BSP imperial

| Features:                          | Approvals:               |     |  |
|------------------------------------|--------------------------|-----|--|
| Excludes fittings, wastes, taps    | CE Approved              | YES |  |
| Easy to Clean Glaze                | Made to British Standard | YES |  |
| Fischer Fixing Systems recommended | WRAS Approved            |     |  |