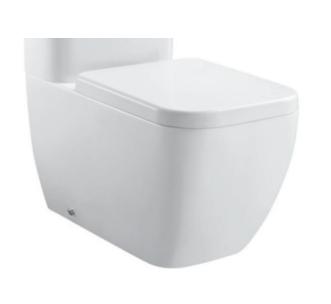

## Instinct - INSEC001N Ecstasy Close Coupled WC Pan (645 x 355 x 400)

Category: Toilets Weight 33.50 KG Range Ecstasy

Guarantee: Sanitaryware 25 Years Instinct Code INSEC001N

Cistern Fittings 3 Years Colour: White