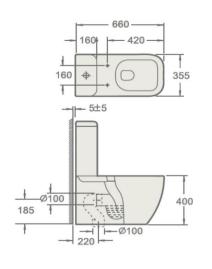

## Instinct - INSEC001N Ecstasy Close Coupled WC Pan (645 x 355 x 400)

Category: Toilets Weight 33.50 KG Range Ecstasy

Guarantee: Sanitaryware 25 Years Instinct Code INSEC001N

Cistern Fittings 3 Years Colour: White