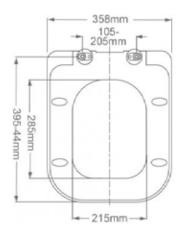

### **Seat Specification**

Duraplast Quick Release, Soft Close, Slim, Wrap-Over, Seat + Cover (INSEC004N)

| White                      |
|----------------------------|
| 45(h) x 358(w) x 430(d) mm |
| 2.8kg                      |
| Metal / Plastic            |
| No                         |
| Wrap Over                  |
| Yes                        |
| 150kg                      |
| Duraplus                   |
|                            |