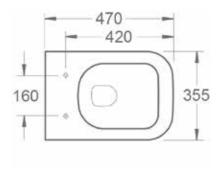

### **Pan Specification**

Rimless Wall Hung Pan (INSEC001A)

| Finish                         | White                       |
|--------------------------------|-----------------------------|
| Dimensions                     | 400(h) x 355(w) x 470(d) mm |
| Weight                         | 23kg                        |
| Fixing Supplied                | Yes                         |
| Fixing Exposed or<br>Concealed | Concealed                   |