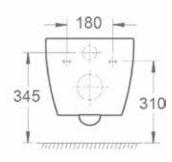

### **Pan Specification**

Rimless Wall Hung Pan (INSEC001A)

| Finish                         | White                       |
|--------------------------------|-----------------------------|
| Dimensions                     | 400(h) x 355(w) x 470(d) mm |
| Weight                         | 23kg                        |
| Fixing Supplied                | Yes                         |
| Fixing Exposed or<br>Concealed | Concealed                   |