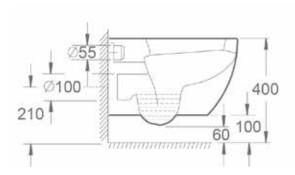

### **Pan Specification**

Rimless Wall Hung Pan (INSEC001A)

| Finish                         | White                       |
|--------------------------------|-----------------------------|
| Dimensions                     | 400(h) x 355(w) x 470(d) mm |
| Weight                         | 23kg                        |
| Fixing Supplied                | Yes                         |
| Fixing Exposed or<br>Concealed | Concealed                   |