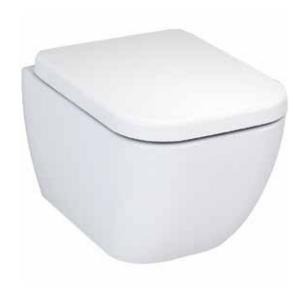

## **Ecstasy Short Projection Wall Hung Pan**

INSEC001A, INSEC004N

### **Pan Specification**

Rimless Wall Hung Pan (INSEC001A)

| Finish                         | White                       |
|--------------------------------|-----------------------------|
| Dimensions                     | 400(h) x 355(w) x 470(d) mm |
| Weight                         | 23kg                        |
| Fixing Supplied                | Yes                         |
| Fixing Exposed or<br>Concealed | Concealed                   |