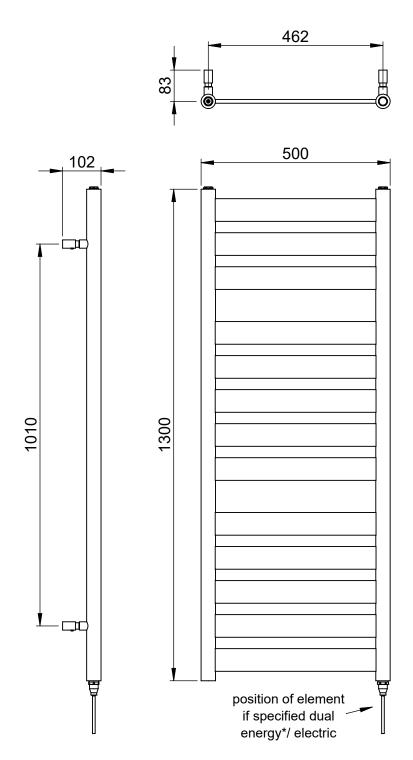

## Ecstasy 1300 x 500mm Towel Rail (Electric Only) EC1350W-E

| Specification               |                              |
|-----------------------------|------------------------------|
| Finish                      | White                        |
| Dimensions                  | 1300(h) x 500(w) x 101(d) mm |
| Weight                      | 19kg                         |
| BTU Output/Hr               | _                            |
| Watts @ ∆ T50°C             | _                            |
| Bars                        | 3-5-5                        |
| Pipe Centres                | 462mm                        |
| Electric Element<br>Wattage | 300                          |
| Face to Face<br>Connections | -                            |
| Air Vent Position           | -                            |
| Material                    | Mild Steel                   |
|                             |                              |

## Ecstasy 1300 x 500mm Towel Rail (Electric Only) EC1350W-E

<sup>\*</sup>Dual energy models require a conversion-tee, consult relevant drawing for details.